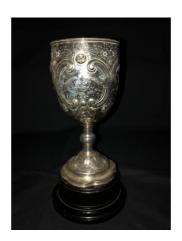

#### INDOOROOPILLY WOMEN'S GOBLET

Beautiful Georgian Cup donated by Life Member, Mrs E A Gill in 1934 for handicap matchplay. Mrs Gill brought the Cup back with her from England in 1933.

### HONOUR BOARDS - WOMEN

The Goblet