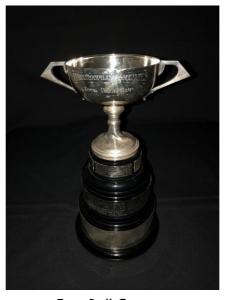

#### R I CHANDLER TROPHY - C GRADE CHAMPIONSHIP

Plate donated by the family of Mrs R J Chandler in 1964. Mrs Rosa Chandler was Women's Captain in 1956-58, Women's President in 1959-62 and life member.

Cathy Clarke – R J Chandler Trophy winner 2006 with Club Captain, Sam Christie