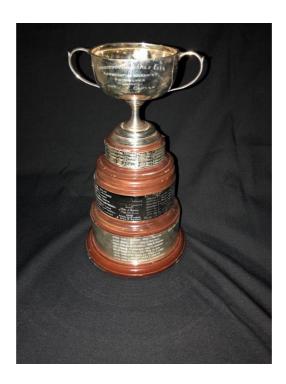

#### GERTRUDE McLEOD SALVER - FOURSOMES CHAMPIONSHIP

Salver donated by Club in 1957. Named after Gertrude McLeod, first Women's President in 1945 and life member. Original salver was fully engraved and a new trophy purchased in 2016.