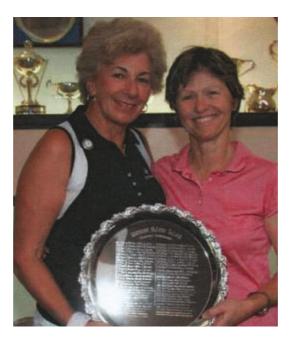

## EM GODBOLD TROPHY - B GRADE CHAMPIONSHIP

Plate donated in 1964 by Mrs E M Godbold who was 1937 Women's Champion & life member.

Pam Langford – E M Godbold Trophy winner 2006 with Club Captain, Sam Christie