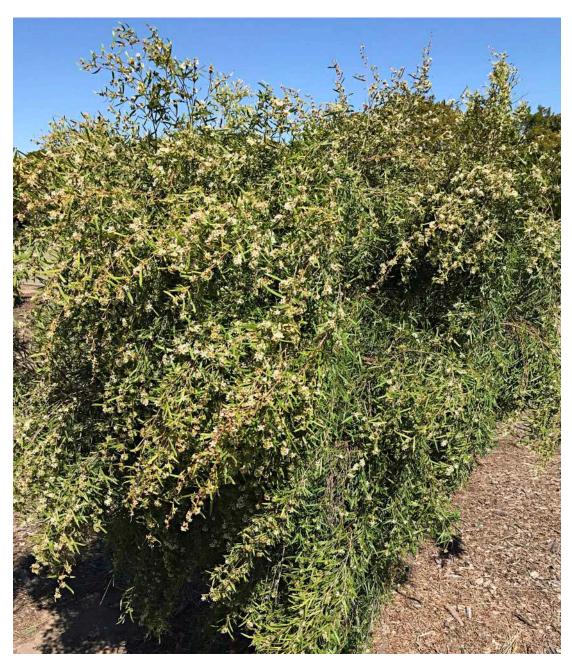

Wallum Bottlebrush - Melaleuca pachypylla - planted (pJW) on RHS Green 8 fairway.

**Waterfall Plant -** *Phyllanthus minutiflorus -* planted on RHS Green 7 tee-blocks, with close-up provided below.

**Weeping Tea-tree** - *Leptospermum brachyandrum* - Planted (pJW) on LHS Gold 7 fairway, with close-up below.