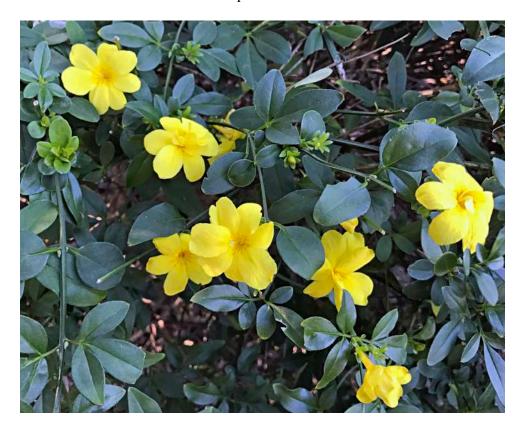

**Yellow Flax -** *Reinwardtia trigyna* - Planted in the clubhouse surrounds, with close-up of flowers provided below.

**Yellow Oleander -** *Cascabela thevetia* - planted on LHS Green 5 women's tee-block, with close-up of flowers below.