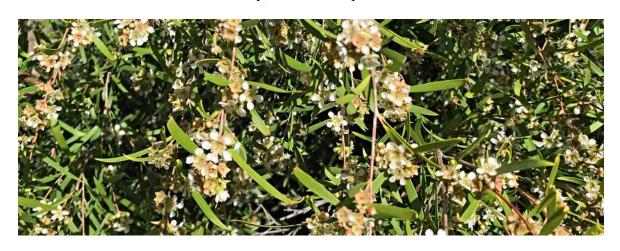

Wallum Bottlebrush - Melaleuca pachypylla - planted (pJW) on RHS Green 8 fairway.

**Waterfall Plant -** *Phyllanthus minutiflorus -* planted on RHS Green 7 tee-blocks, with close-up provided below.

**Weeping Tea-tree** - *Leptospermum brachyandrum* - Planted (pJW) on LHS Gold 7 fairway, with close-up below.