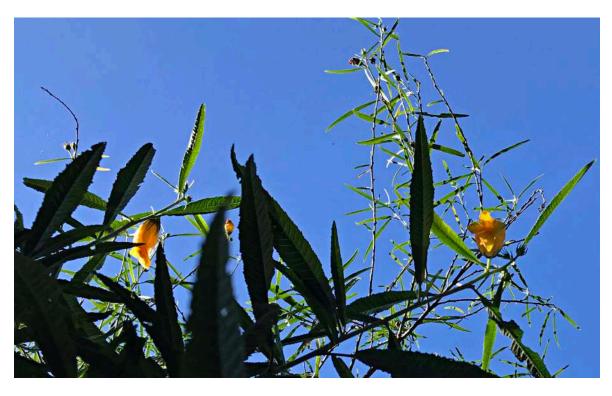

**Yellow Flax -** *Reinwardtia trigyna* - Planted in the clubhouse surrounds, with close-up of flowers provided below.

**Yellow Oleander -** *Cascabela thevetia* - planted on LHS Green 5 women's tee-block, with close-up of flowers below.