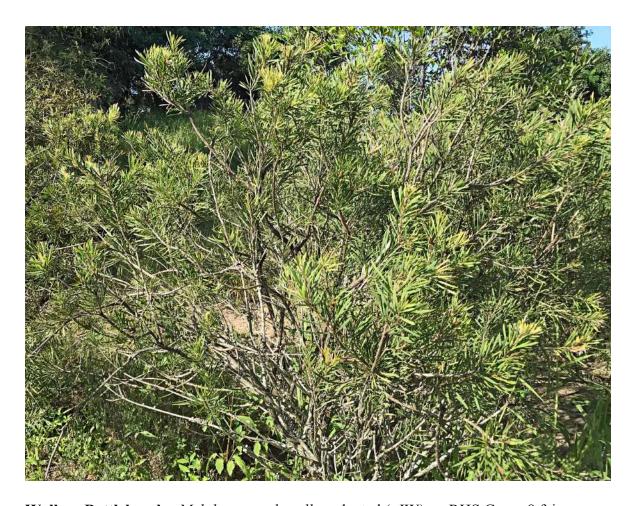

Wallum Bottlebrush - Melaleuca pachypylla - planted (pJW) on RHS Green 8 fairway.

**Waterfall Plant -** *Phyllanthus minutiflorus -* planted on RHS Green 7 tee-blocks, with close-up provided below.

**Weeping Tea-tree** - *Leptospermum brachyandrum* - Planted (pJW) on LHS Gold 7 fairway, with close-up below.