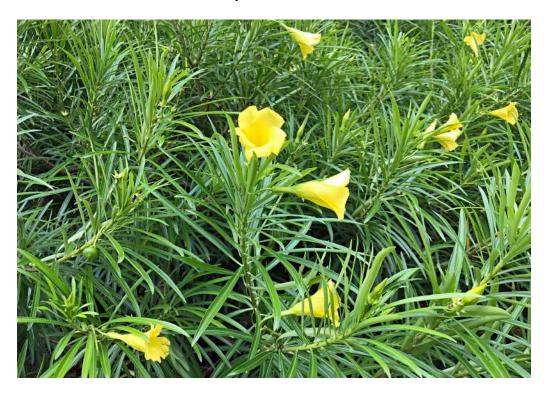

**Yellow Flax -** *Reinwardtia trigyna* - Planted in the clubhouse surrounds, with close-up of flowers provided below.

**Yellow Oleander -** *Cascabela thevetia* - planted on LHS Green 5 women's tee-block, with close-up of flowers below.