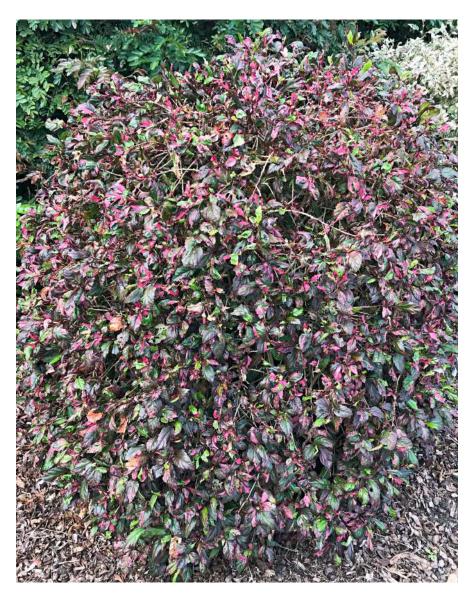

**Variegated Hibiscus cultivar -** *Hibiscus rosa-sinensis* cultivar - planted in clubhouse surrounds gardens, with close-up provided below.

**Variegated Hibiscus Snowflake -** *Hibiscus rosa-sinensis cv 'Snowflake'* - planted in clubhouse surrounds, with flower close-up provided below.