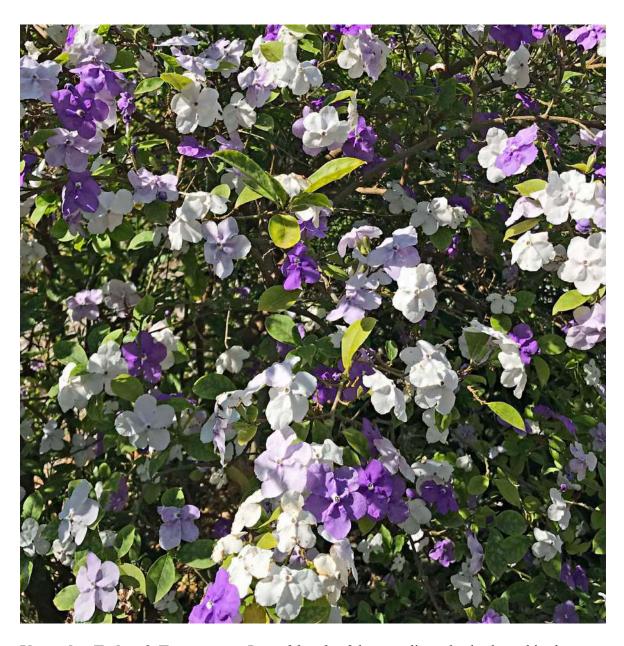

**Yesterday Today & Tomorrow -** *Brunsfelsia latifolia* - medium shrub planted in the Clubhouse surrounds.

**Zig-zag Wattle -** *Acacia macradenia* - RHS Red 5 in front of tee-block, flowering in June 2020