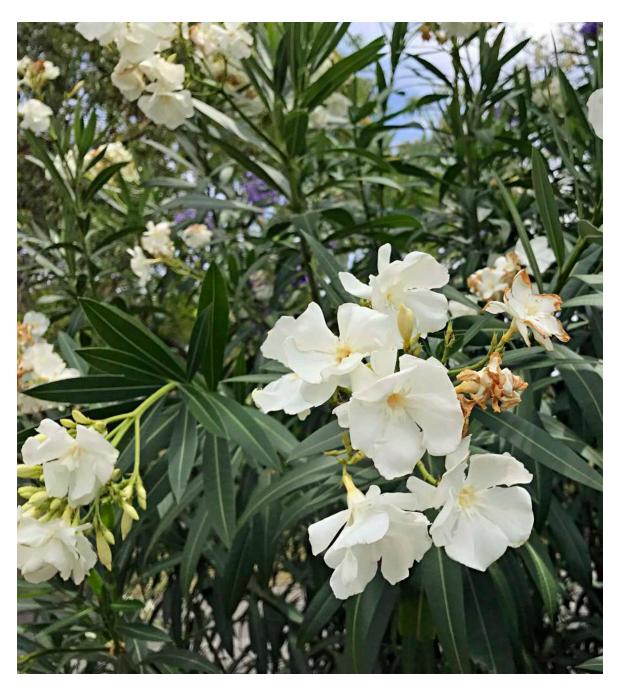

**White Oleander** - *Nerium oleander cv. 'Alba'* - planted along the water pipeline to the LHS of Blue 7 fairway.

**Yellow Cottonwood** - *Hibiscus heterophyllus* cultivar - Planted (pJW) on LHS Red 9 fairway near dropzone, with close-up provided below.