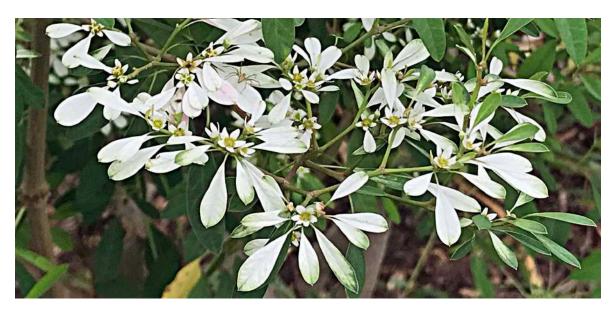

White Calliandra - Calliandra portoricensis - planted on LHS of Red 6 men's tee-block.

**White Lace -** *Euphorbia leucocephala* cultivar - planted in the Clubhouse surrounds, with flower close-up below.