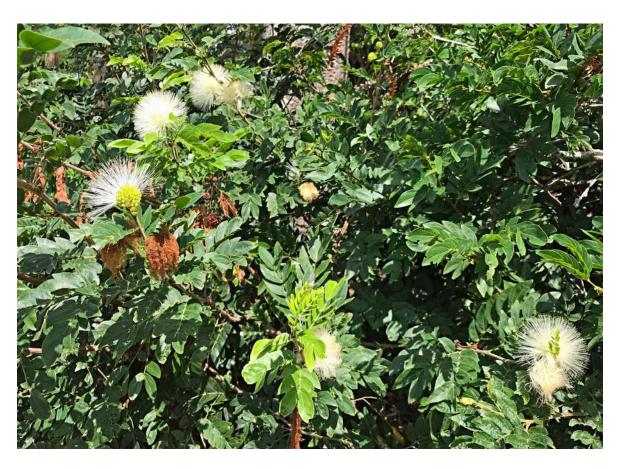

White Calliandra - Calliandra portoricensis - planted on LHS of Red 6 men's tee-block.

**White Lace -** *Euphorbia leucocephala* cultivar - planted in the Clubhouse surrounds, with flower close-up below.