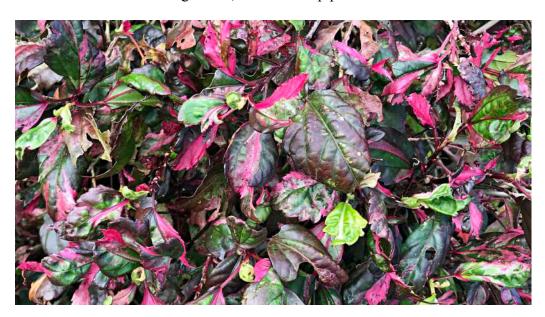

**Variegated Hibiscus cultivar -** *Hibiscus rosa-sinensis* cultivar - planted in clubhouse surrounds gardens, with close-up provided below.

**Variegated Hibiscus Snowflake -** *Hibiscus rosa-sinensis cv 'Snowflake'* - planted in clubhouse surrounds, with flower close-up provided below.