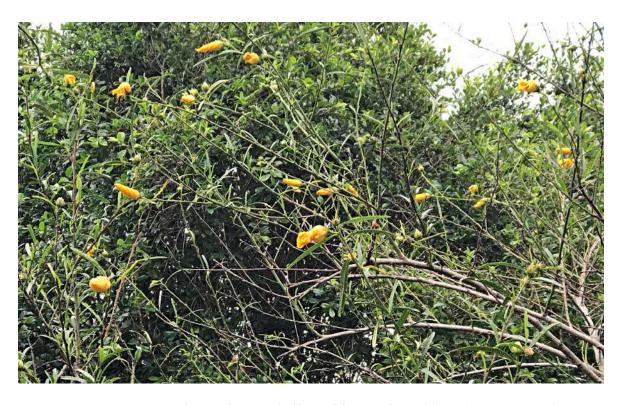

**Yellow Flax -** *Reinwardtia trigyna* - Planted in the clubhouse surrounds, with close-up of flowers provided below.

**Yellow Oleander -** *Cascabela thevetia* - planted on LHS Green 5 women's tee-block, with close-up of flowers below.