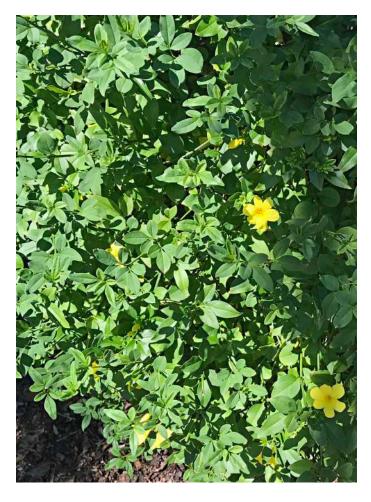

**Yellow Flax -** *Reinwardtia trigyna* - Planted in the clubhouse surrounds, with close-up of flowers provided below.

**Yellow Oleander -** *Cascabela thevetia* - planted on LHS Green 5 women's tee-block, with close-up of flowers below.