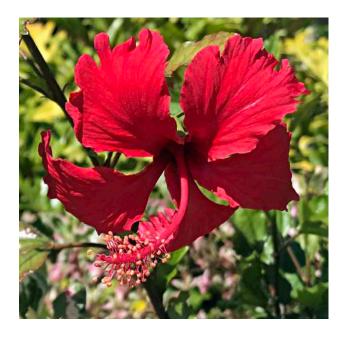

**Variegated Hibiscus cultivar -** *Hibiscus rosa-sinensis* cultivar - planted in clubhouse surrounds gardens, with close-up provided below.





**Variegated Hibiscus Snowflake -** *Hibiscus rosa-sinensis cv 'Snowflake'* - planted in clubhouse surrounds, with flower close-up provided below.





Wallum Bottlebrush - Melaleuca pachypylla - planted (pJW) on RHS Green 8 fairway.



**Waterfall Plant -** *Phyllanthus minutiflorus -* planted on RHS Green 7 tee-blocks, with close-up provided below.





**Weeping Tea-tree** - *Leptospermum brachyandrum* - Planted (pJW) on LHS Gold 7 fairway, with close-up below.





White Calliandra - Calliandra portoricensis - planted on LHS of Red 6 men's tee-block.



**White Lace -** *Euphorbia leucocephala* cultivar - planted in the Clubhouse surrounds, with flower close-up below.





**White Oleander** - *Nerium oleander cv. 'Alba'* - planted along the water pipeline to the LHS of Blue 7 fairway.



**Yellow Cottonwood** - *Hibiscus heterophyllus* cultivar - Planted (pJW) on LHS Red 9 fairway near dropzone, with close-up provided below.