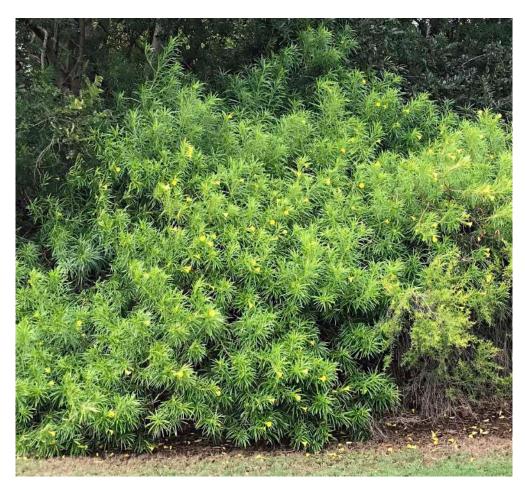

**Yellow Flax -** *Reinwardtia trigyna* - Planted in the clubhouse surrounds, with close-up of flowers provided below.

**Yellow Oleander -** *Cascabela thevetia* - planted on LHS Green 5 women's tee-block, with close-up of flowers below.