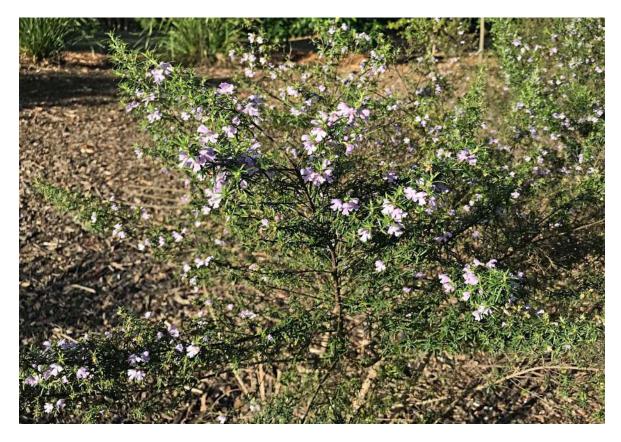

**Rose Standard -** *Rosa* species cultivar - A pair of standards planted in the celebration garden at front of clubhouse, with flower close-up below.

**Rosemary Blue Moon -** *Westringia* cv 'Blue Moon' - Rosemary cultivar planted (pJW) on LHS Red 9, with flower close-up below.