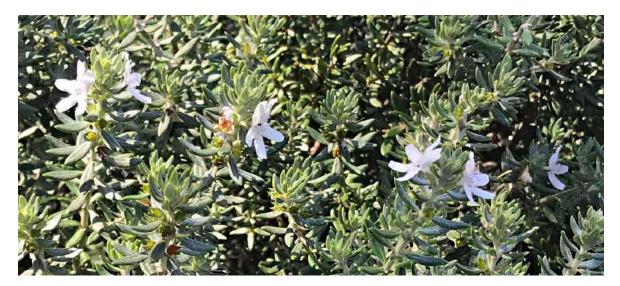

**Rose Standard -** *Rosa* species cultivar - A pair of standards planted in the celebration garden at front of clubhouse, with flower close-up below.

**Rosemary Blue Moon -** *Westringia* cv 'Blue Moon' - Rosemary cultivar planted (pJW) on LHS Red 9, with flower close-up below.