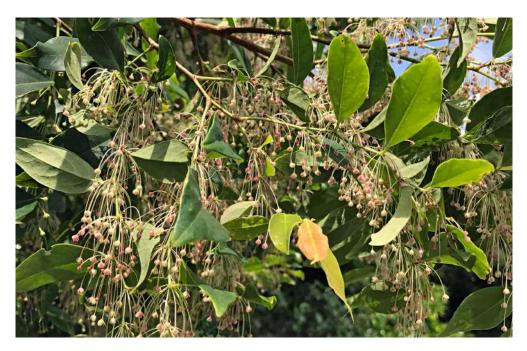

**Pink Phyllanthus -** *Phyllanthus cuscutiflorus* - Medium North Queensland shrub planted (pJW) between Blue 3 and Gold 3 tee-blocks, with close-up of flowers provided below.

**Plumbago Blue -** *Plumbago auriculata* - Tall straggly shrub planted on RHS Gold 9 men's tee-block, with close-up of flowers below.