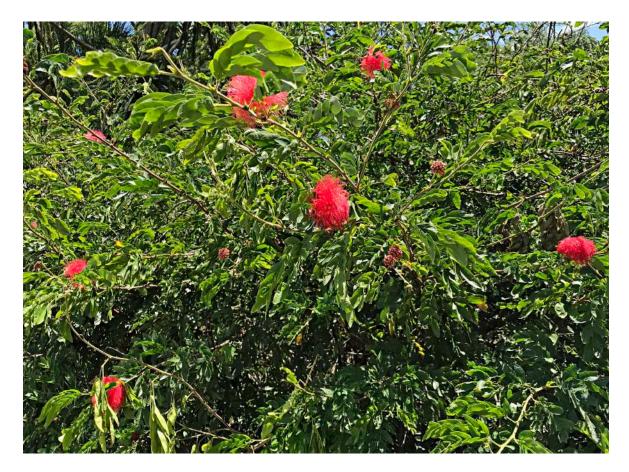

**Purple Star Flower -** *Grewia occidentalis* - a climbing shrub in the Lilly Pilly hedge between path to Red 1 men's tee-block and car-park, with close-up provided below.

**Red Calliandra -** *Calliandra haematocephala* - Tall shrub planted on LHS Red 6 men's tee-block.