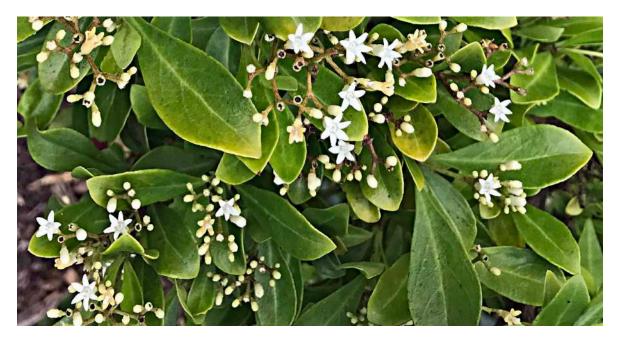

**Pink Phyllanthus -** *Phyllanthus cuscutiflorus* - Medium North Queensland shrub planted (pJW) between Blue 3 and Gold 3 tee-blocks, with close-up of flowers provided below.

**Plumbago Blue -** *Plumbago auriculata* - Tall straggly shrub planted on RHS Gold 9 men's tee-block, with close-up of flowers below.