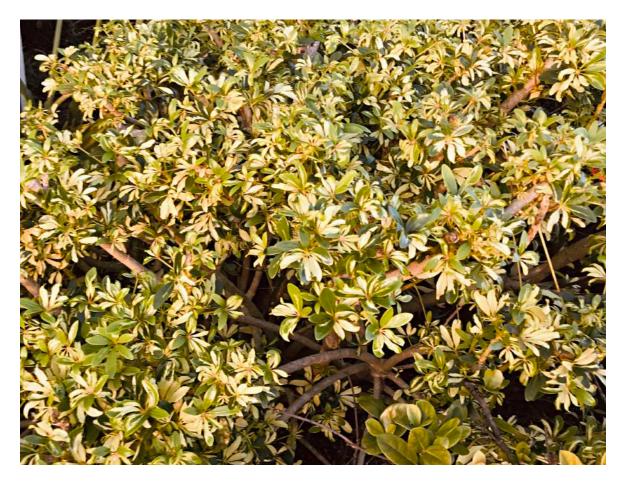

**Variegated Dwarf Umbrella Bush -** *Schefflera arboricola cv 'Variegata'* - planted in the clubhouse surrounds, with close-up provided below.