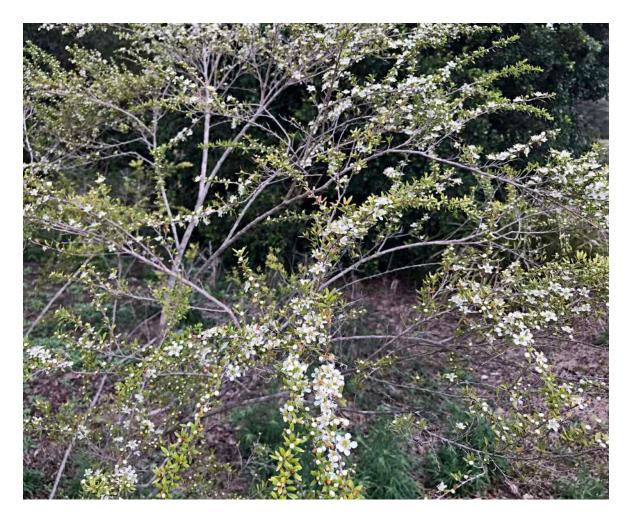

**Summerscent Bush -** *Rademachera cv. summerscent* - Small flowering shrubs planted in tubs around the clubhouse, with flower close-up below.

**Swamp May** - *Leptospermum liversidgei* - coastal native shrub planted (pJW) on LHS Red 9 near drop-zone, with close-up provided below.