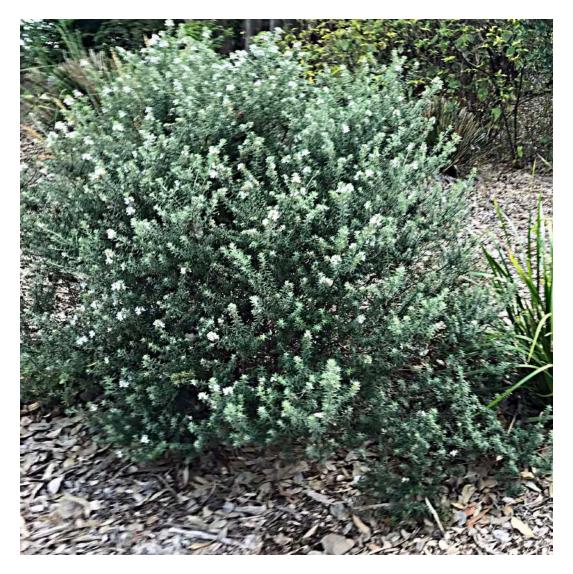

**Rosemary, Coastal -** *Westringia fruticosa* - S Australian native planted (pJW) on RHS Gold 5 men's tee-block, with close-up provided below.

**Rosemary, Zena -** *Westringia fruticosa cv 'Zena'* - Cultivar planted (pJW) on LHS Gold 8 in front of men's tee-block, with flower close-up provided below.