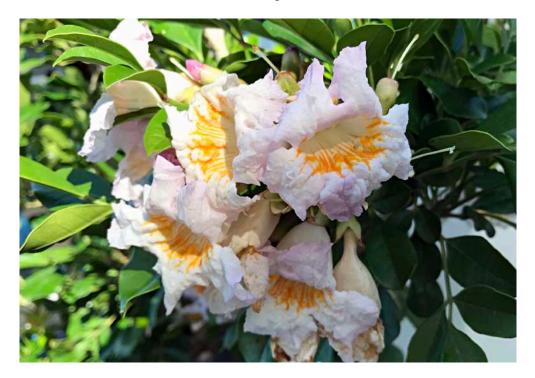

**Summerscent Bush -** *Rademachera cv. summerscent* - Small flowering shrubs planted in tubs around the clubhouse, with flower close-up below.

**Swamp May** - *Leptospermum liversidgei* - coastal native shrub planted (pJW) on LHS Red 9 near drop-zone, with close-up provided below.