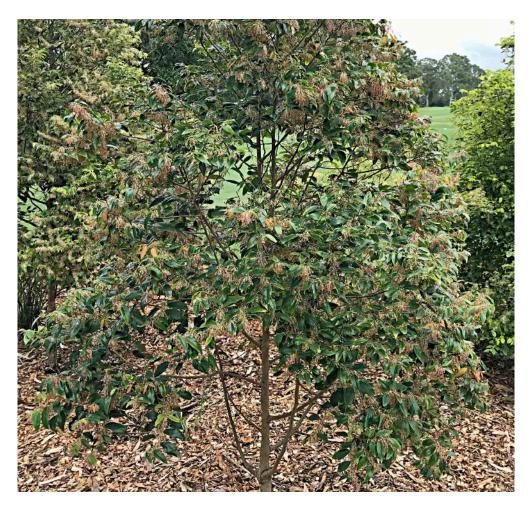

**Pink Phyllanthus -** *Phyllanthus cuscutiflorus* - Medium North Queensland shrub planted (pJW) between Blue 3 and Gold 3 tee-blocks, with close-up of flowers provided below.

**Plumbago Blue -** *Plumbago auriculata* - Tall straggly shrub planted on RHS Gold 9 men's tee-block, with close-up of flowers below.