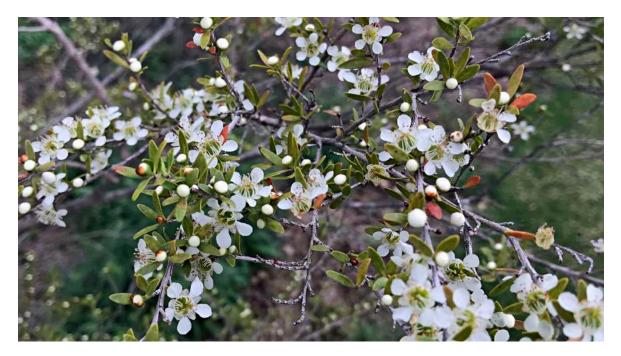

**Summerscent Bush -** *Rademachera cv. summerscent* - Small flowering shrubs planted in tubs around the clubhouse, with flower close-up below.

**Swamp May** - *Leptospermum liversidgei* - coastal native shrub planted (pJW) on LHS Red 9 near drop-zone, with close-up provided below.