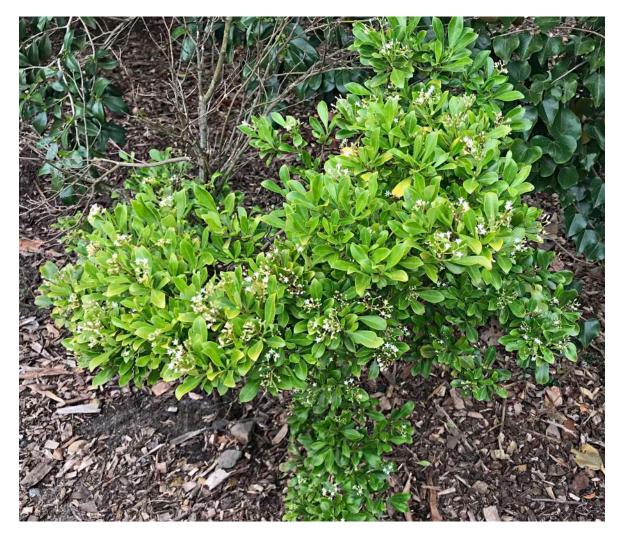

**Pink Phyllanthus -** *Phyllanthus cuscutiflorus* - Medium North Queensland shrub planted (pJW) between Blue 3 and Gold 3 tee-blocks, with close-up of flowers provided below.

**Plumbago Blue -** *Plumbago auriculata* - Tall straggly shrub planted on RHS Gold 9 men's tee-block, with close-up of flowers below.