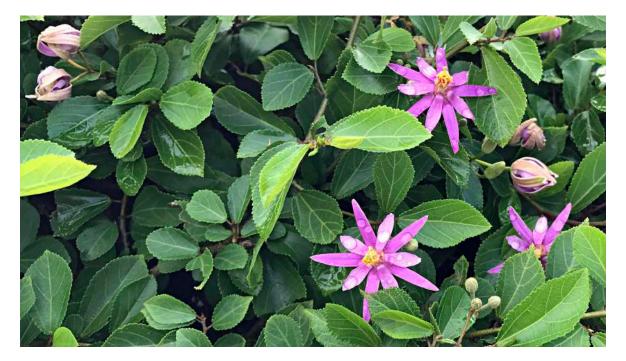

**Pink Phyllanthus -** *Phyllanthus cuscutiflorus* - Medium North Queensland shrub planted (pJW) between Blue 3 and Gold 3 tee-blocks, with close-up of flowers provided below.

**Plumbago Blue -** *Plumbago auriculata* - Tall straggly shrub planted on RHS Gold 9 men's tee-block, with close-up of flowers below.