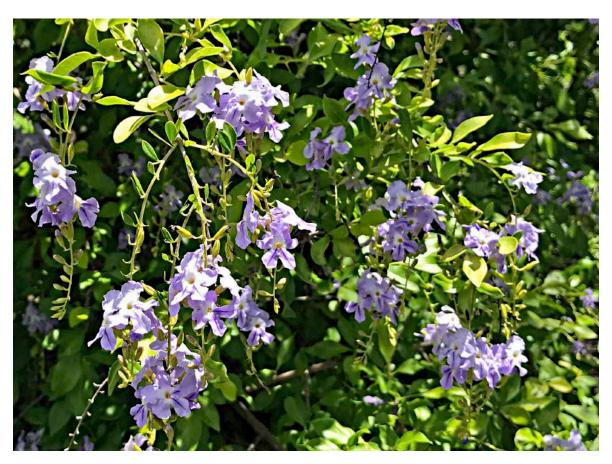

**Purple Star Flower -** *Grewia occidentalis* - a climbing shrub in the Lilly Pilly hedge between path to Red 1 men's tee-block and car-park, with close-up provided below.

**Red Calliandra -** *Calliandra haematocephala* - Tall shrub planted on LHS Red 6 men's tee-block.