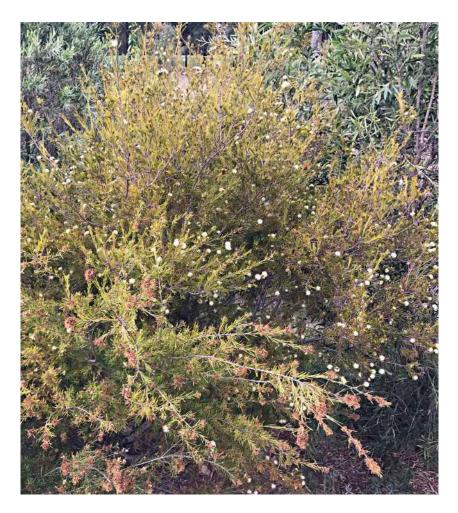

**Powderpuff Lilly Pilly -** *Syzygium wilsonii* - medium weeping shrub planted (pJW) LHS Red 1 fairway approach to green.

**Prickly-leaved Paperbark -** *Melaleuca nodosa* - small coastal wallum shrub planted (pJW) behind the Red 9 drop-zone, with flower close-up below.