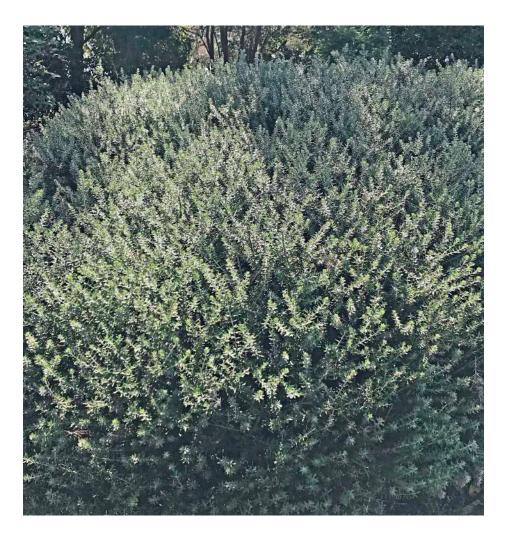

**Rose Standard -** *Rosa* species cultivar - A pair of standards planted in the celebration garden at front of clubhouse, with flower close-up below.

**Rosemary Blue Moon -** *Westringia* cv 'Blue Moon' - Rosemary cultivar planted (pJW) on LHS Red 9, with flower close-up below.