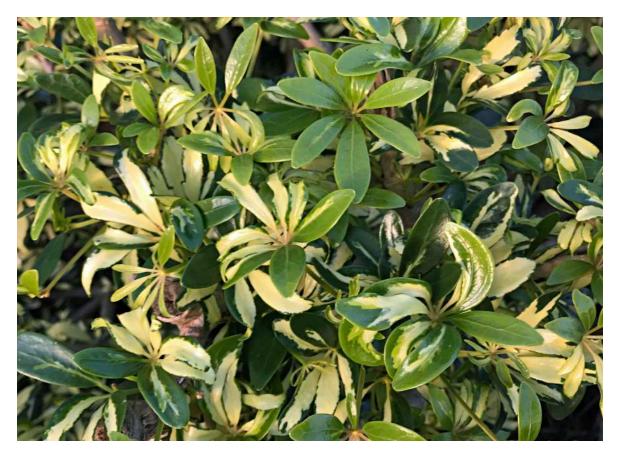

**Variegated Dwarf Umbrella Bush -** *Schefflera arboricola cv 'Variegata'* - planted in the clubhouse surrounds, with close-up provided below.