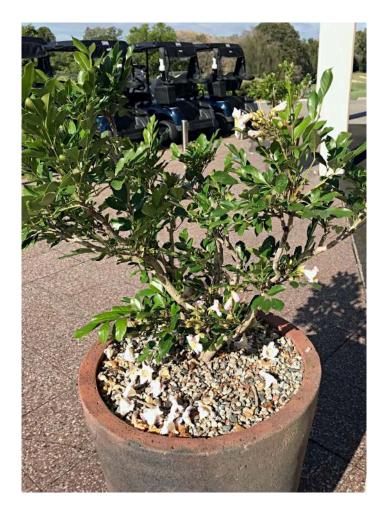

**Summerscent Bush -** *Rademachera cv. summerscent* - Small flowering shrubs planted in tubs around the clubhouse, with flower close-up below.

**Swamp May** - *Leptospermum liversidgei* - coastal native shrub planted (pJW) on LHS Red 9 near drop-zone, with close-up provided below.