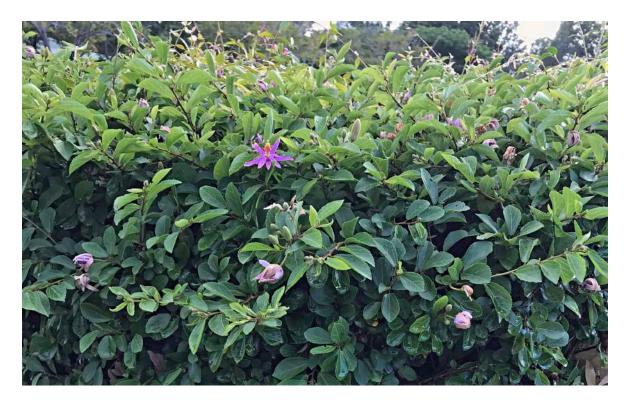

**Pink Phyllanthus -** *Phyllanthus cuscutiflorus* - Medium North Queensland shrub planted (pJW) between Blue 3 and Gold 3 tee-blocks, with close-up of flowers provided below.

**Plumbago Blue -** *Plumbago auriculata* - Tall straggly shrub planted on RHS Gold 9 men's tee-block, with close-up of flowers below.