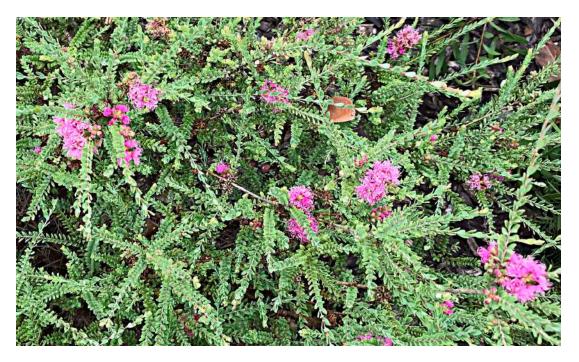

**Thyme Honey Myrtle** - *Melaleuca thymifolia* - planted (pJW) on RHS Red 5 men's teeblock, with close-up provided below.

**Variegated Croton cultivars -** *Codiaeum variegatum* cultivars - Planted in clubhouse surrounds and various gardens on course.