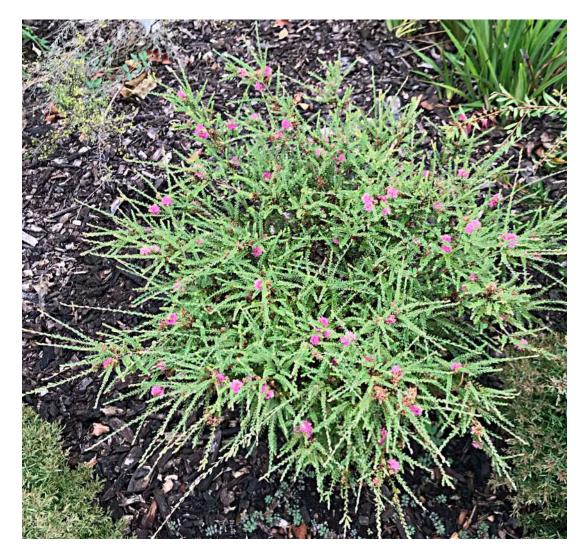

**Thyme Honey Myrtle** - *Melaleuca thymifolia* - planted (pJW) on RHS Red 5 men's teeblock, with close-up provided below.

**Variegated Croton cultivars -** *Codiaeum variegatum* cultivars - Planted in clubhouse surrounds and various gardens on course.