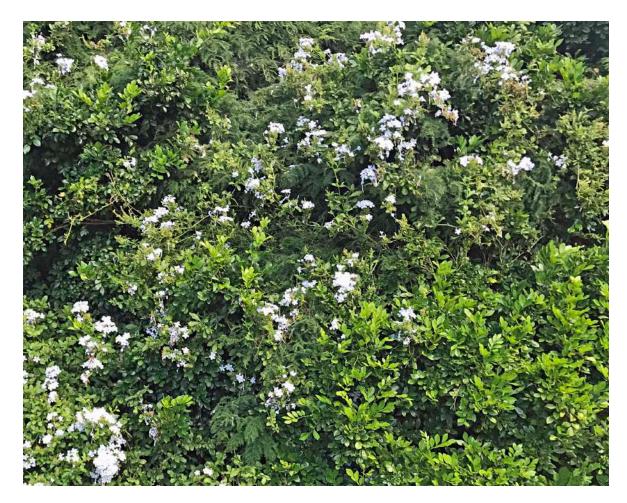

**Pink Phyllanthus -** *Phyllanthus cuscutiflorus* - Medium North Queensland shrub planted (pJW) between Blue 3 and Gold 3 tee-blocks, with close-up of flowers provided below.

**Plumbago Blue -** *Plumbago auriculata* - Tall straggly shrub planted on RHS Gold 9 men's tee-block, with close-up of flowers below.