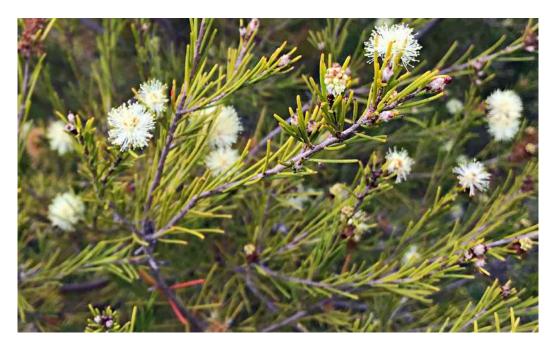

**Powderpuff Lilly Pilly -** *Syzygium wilsonii* - medium weeping shrub planted (pJW) LHS Red 1 fairway approach to green.

**Prickly-leaved Paperbark -** *Melaleuca nodosa* - small coastal wallum shrub planted (pJW) behind the Red 9 drop-zone, with flower close-up below.