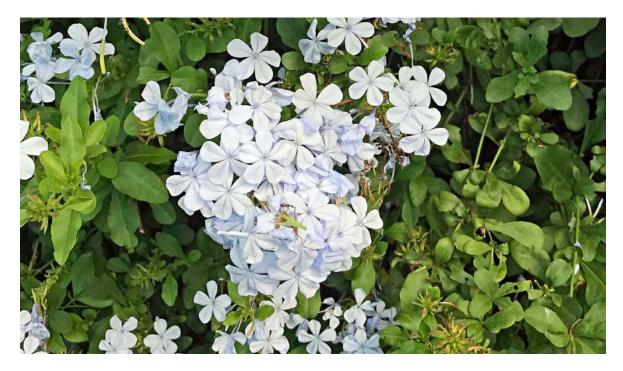

**Pink Phyllanthus -** *Phyllanthus cuscutiflorus* - Medium North Queensland shrub planted (pJW) between Blue 3 and Gold 3 tee-blocks, with close-up of flowers provided below.

**Plumbago Blue -** *Plumbago auriculata* - Tall straggly shrub planted on RHS Gold 9 men's tee-block, with close-up of flowers below.