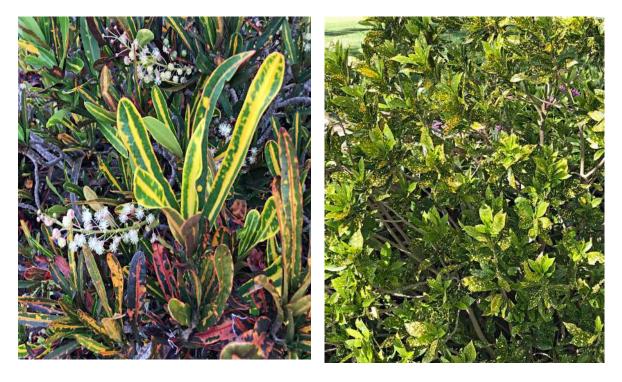

**Thyme Honey Myrtle** - *Melaleuca thymifolia* - planted (pJW) on RHS Red 5 men's teeblock, with close-up provided below.

**Variegated Croton cultivars -** *Codiaeum variegatum* cultivars - Planted in clubhouse surrounds and various gardens on course.