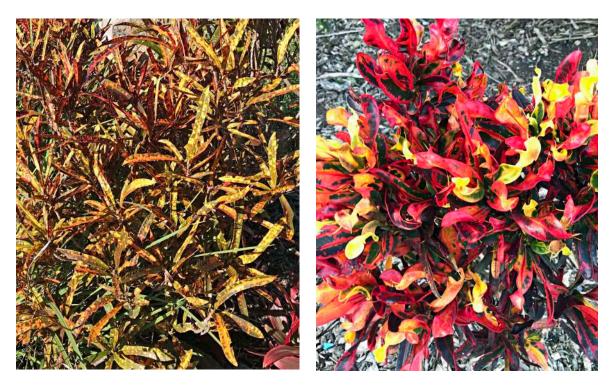

**Thyme Honey Myrtle** - *Melaleuca thymifolia* - planted (pJW) on RHS Red 5 men's teeblock, with close-up provided below.

**Variegated Croton cultivars -** *Codiaeum variegatum* cultivars - Planted in clubhouse surrounds and various gardens on course.