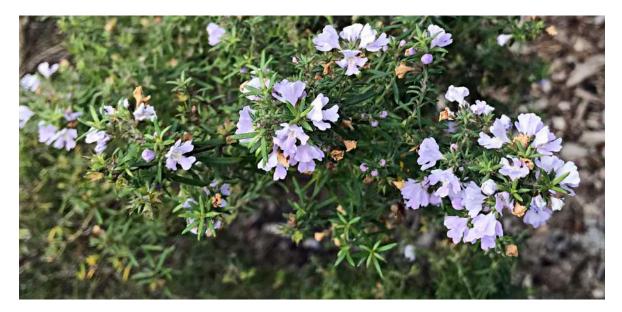

**Rose Standard -** *Rosa* species cultivar - A pair of standards planted in the celebration garden at front of clubhouse, with flower close-up below.

**Rosemary Blue Moon -** *Westringia* cv 'Blue Moon' - Rosemary cultivar planted (pJW) on LHS Red 9, with flower close-up below.