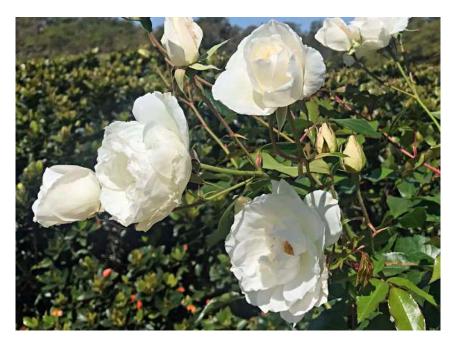

**Rose Standard -** *Rosa* species cultivar - A pair of standards planted in the celebration garden at front of clubhouse, with flower close-up below.

**Rosemary Blue Moon -** *Westringia* cv 'Blue Moon' - Rosemary cultivar planted (pJW) on LHS Red 9, with flower close-up below.