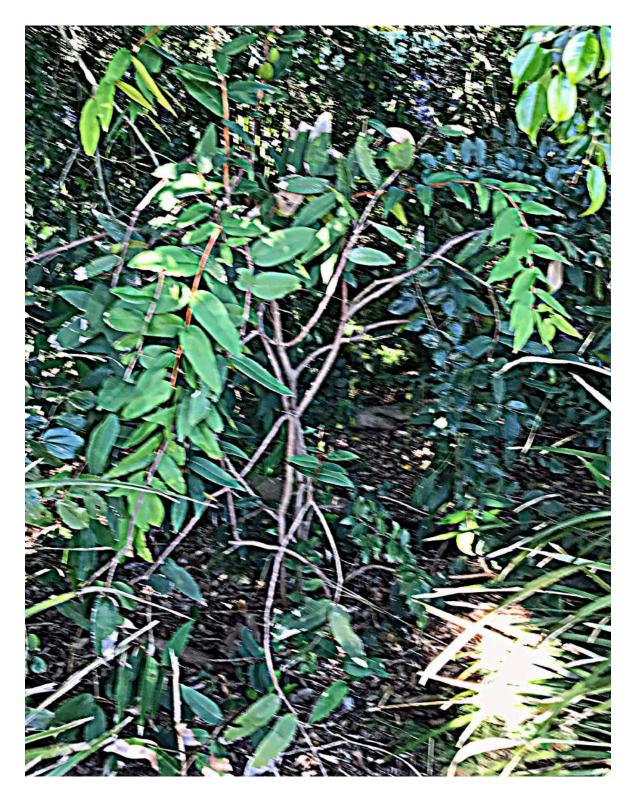

Small-leaved Canthium - *Everistia vaccinifolia* - tall shrub planted (pJW) on LHS Gold 6 men's tee-block, with close-up provided below.

**Smooth Psychotria** - *Psychotria daphnoides* - Low Rainforest shrub planted (pJW) on LHS Blue 3 men's tee-block under Jacarandas with flowering close-up provided below.