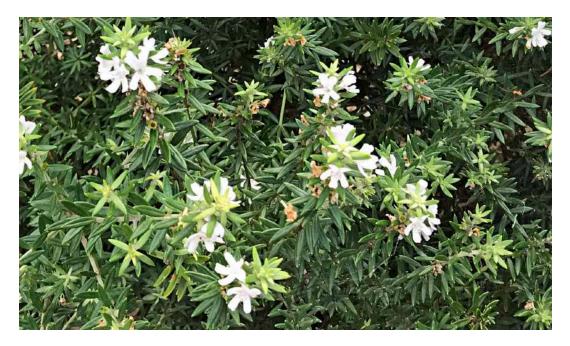

**Thyme Honey Myrtle** - *Melaleuca thymifolia* - planted (pJW) on RHS Red 5 men's teeblock, with close-up provided below.

**Variegated Croton cultivars -** *Codiaeum variegatum* cultivars - Planted in clubhouse surrounds and various gardens on course.