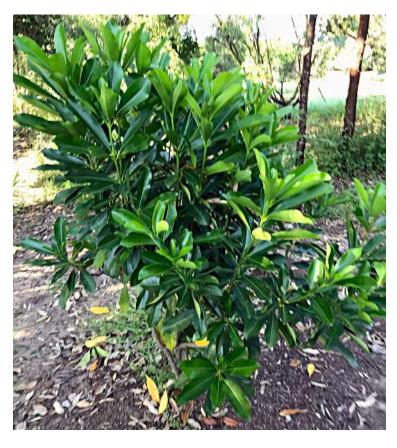

**Elliptic Yellowwood -** *Ochrosia elliptica* - North Queensland shrub planted (pJW) on RHS Green 5 fairway with close-ups of flowers and fruit provided below.

**Express Brush Cherry -** *Syzygium australe cultivar 'Express' -* Rainforest shrub planted (pJW) near maintenance compound.