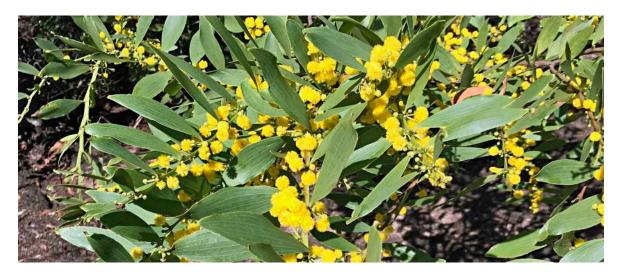

**Flat-stemmed Wattle -** *Acacia complanata* - medium shrub of Eucalypt forests planted (pJW) LHS Gold 5 green approach, with close-up below.

**Flossie Paperbark -** *Melaleuca tamarascina cv 'Flossie'* - planted (pJW) RHS Green 1 fairway near swampy area, with close-up below.