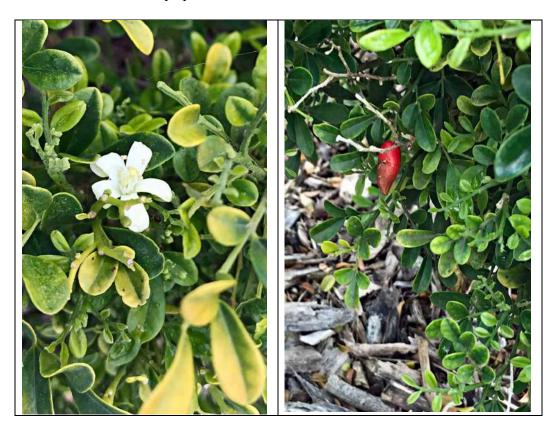

**Dwarf Mock Orange** - *Murraya paniculata cv 'Min a Min'* - planted behind Red 3 men's tee-block with close-ups provided below.

**Dwarf Oleander** - Nerium oleander cv 'Dwarf Pink' - Small shrub with poisonous latex planted in Board Car-park, with flowers close-up below.