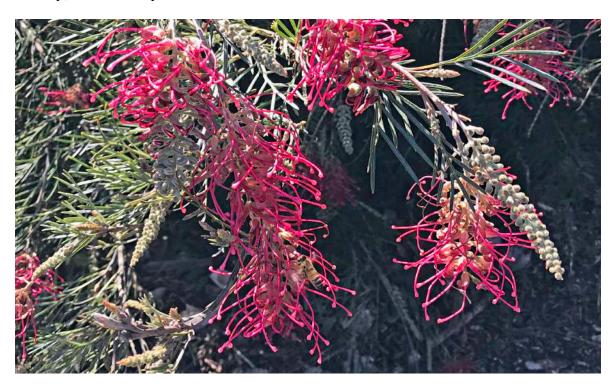

**Cousin It -** *Casuarina glauca cultivar* - planted (pJW) behind Gold 8 tee-block & Poinciana Bar garden, with close-up with fruits below.

**Curved-leaf Grevillea -** *Grevillea curviloba* - Spreading shrub planted behind Blue 7 men's tee-block.