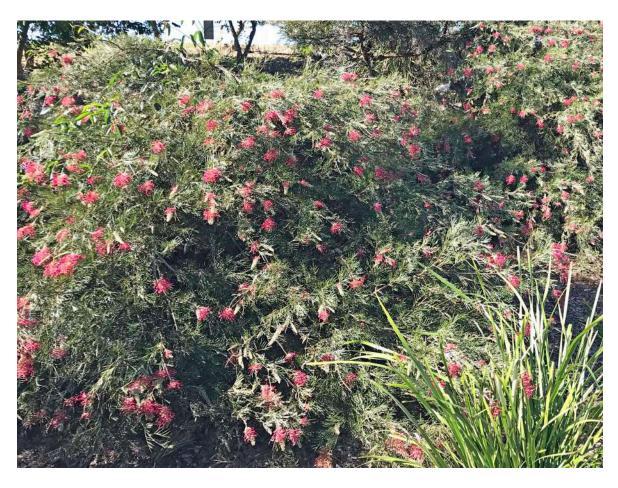

**Cousin It -** *Casuarina glauca cultivar* - planted (pJW) behind Gold 8 tee-block & Poinciana Bar garden, with close-up with fruits below.

**Curved-leaf Grevillea -** *Grevillea curviloba* - Spreading shrub planted behind Blue 7 men's tee-block.