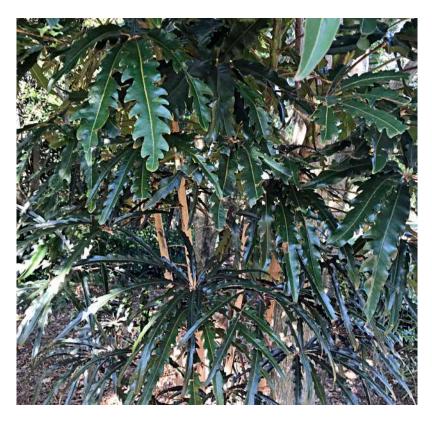

**Elliptic Yellowwood -** *Ochrosia elliptica* - North Queensland shrub planted (pJW) on RHS Green 5 fairway with close-ups of flowers and fruit provided below.

**Express Brush Cherry -** *Syzygium australe cultivar 'Express' -* Rainforest shrub planted (pJW) near maintenance compound.