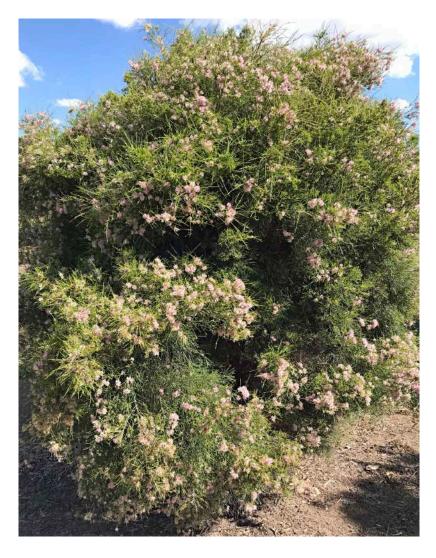

**Cousin It -** *Casuarina glauca cultivar* - planted (pJW) behind Gold 8 tee-block & Poinciana Bar garden, with close-up with fruits below.

**Curved-leaf Grevillea -** *Grevillea curviloba* - Spreading shrub planted behind Blue 7 men's tee-block.