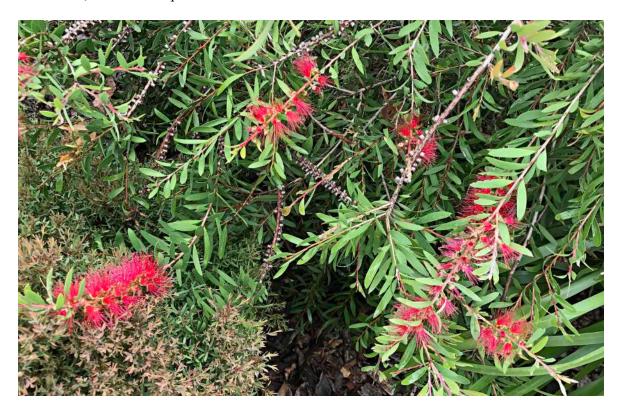

**Finger Lime -** *Citrus australasica* - Thorny Rainforest shrub with edible fruit planted (pJW) LHS Gold 7 fairway, with close-up of fruit below.

**Firebrand Bottlebrush -** *Melaleuca citrina cv. 'Firebrand'* - planted (pJW) RHS Red 5 tee-blocks, with close-up below.