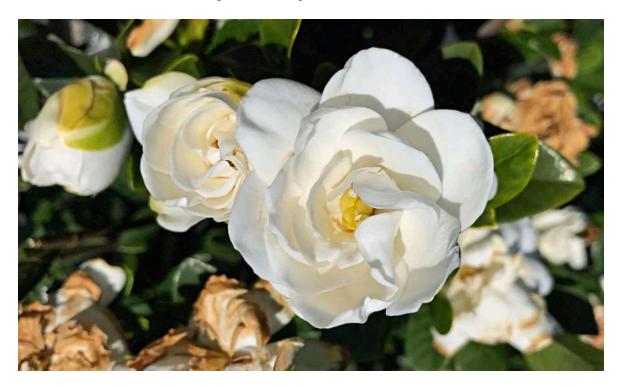

**Gardenia Prof. Pucci -** *Gardenia angusta cv 'Prof Pucci'* - low shrub planted on LHS Red 7 men's tee-block, with close-up of flowers provided below.

**Glasshouse Mountains Tea-tree** - *Leptospermum luehmannii* - planted LHS Gold 7 fairway, with close-up of bark below.