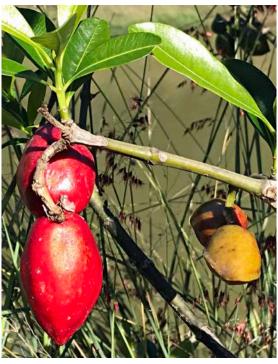

**Elliptic Yellowwood -** *Ochrosia elliptica* - North Queensland shrub planted (pJW) on RHS Green 5 fairway with close-ups of flowers and fruit provided below.

**Express Brush Cherry -** *Syzygium australe cultivar 'Express' -* Rainforest shrub planted (pJW) near maintenance compound.