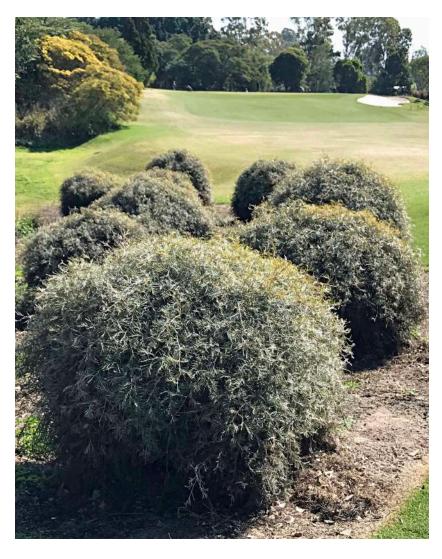

**Cousin It -** *Casuarina glauca cultivar* - planted (pJW) behind Gold 8 tee-block & Poinciana Bar garden, with close-up with fruits below.

**Curved-leaf Grevillea -** *Grevillea curviloba* - Spreading shrub planted behind Blue 7 men's tee-block.