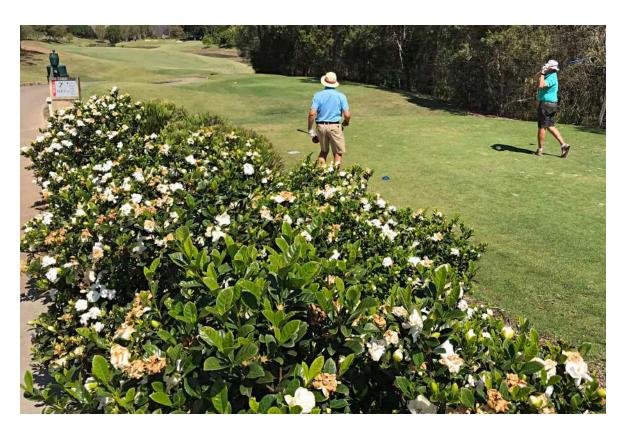

**Gardenia Prof. Pucci -** *Gardenia angusta cv 'Prof Pucci'* - low shrub planted on LHS Red 7 men's tee-block, with close-up of flowers provided below.

**Glasshouse Mountains Tea-tree** - *Leptospermum luehmannii* - planted LHS Gold 7 fairway, with close-up of bark below.