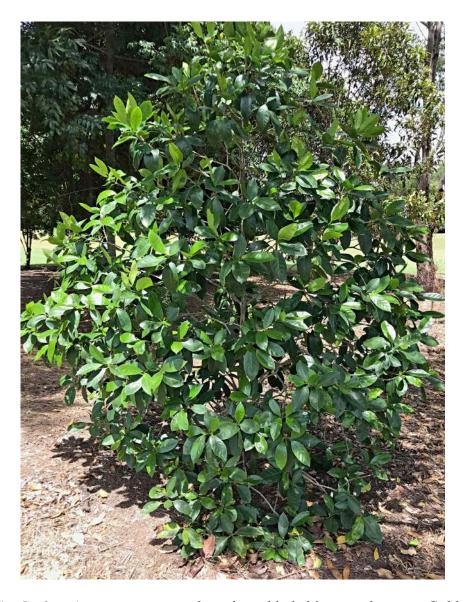

**Dwarf Mock Orange** - *Murraya paniculata cv 'Min a Min'* - planted behind Red 3 men's tee-block with close-ups provided below.

**Dwarf Oleander** - Nerium oleander cv 'Dwarf Pink' - Small shrub with poisonous latex planted in Board Car-park, with flowers close-up below.