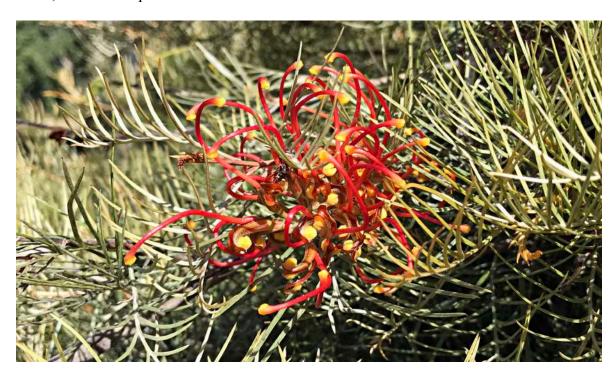

**Grasstree -** *Xanthorrhoea glauca* - RHS of IGC main entry driveway and LHS Gold 4 fairway (pJW) below.

**Grevillea Alex Pink -** *Grevillea cv 'Alex Pink'* - planted (pJW) in fron of Blue 7 men's teeblock, with clos-up below.