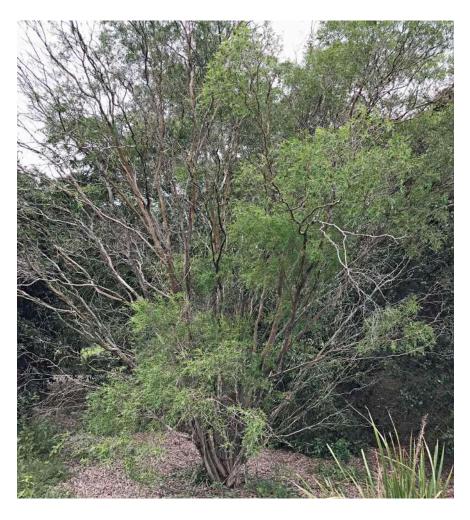

**Gardenia Prof. Pucci -** *Gardenia angusta cv 'Prof Pucci'* - low shrub planted on LHS Red 7 men's tee-block, with close-up of flowers provided below.

**Glasshouse Mountains Tea-tree** - *Leptospermum luehmannii* - planted LHS Gold 7 fairway, with close-up of bark below.