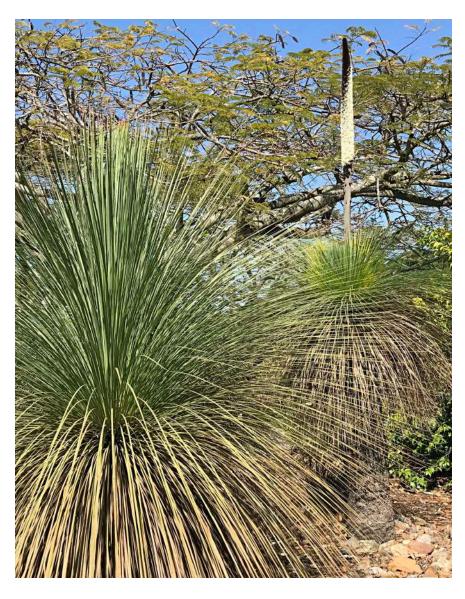

**Grasstree -** *Xanthorrhoea glauca* - RHS of IGC main entry driveway and LHS Gold 4 fairway (pJW) below.

**Grevillea Alex Pink -** *Grevillea cv 'Alex Pink'* - planted (pJW) in fron of Blue 7 men's teeblock, with clos-up below.