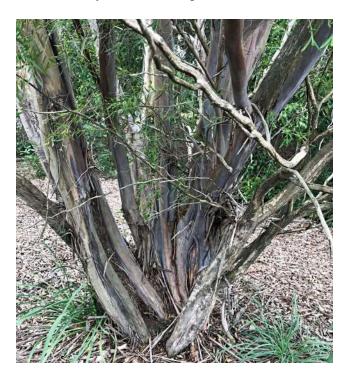

**Gardenia Prof. Pucci -** *Gardenia angusta cv 'Prof Pucci'* - low shrub planted on LHS Red 7 men's tee-block, with close-up of flowers provided below.

**Glasshouse Mountains Tea-tree** - *Leptospermum luehmannii* - planted LHS Gold 7 fairway, with close-up of bark below.