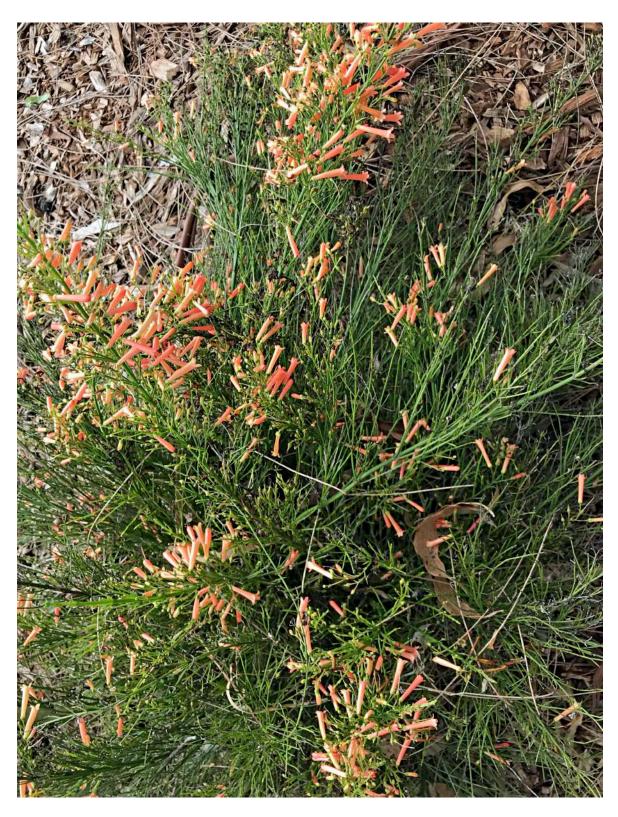

**Firecracker -** *Metrosideros collina* cv *'Firecracker'* - A medium variegated shrub from Polynesia planted behind the chipping green above the driving range.

**Firecracker Tangerine Falls -** *Russelia equisitiformis* cv 'Tangerine Falls' - low spreading shrub planted RHS Gold 4 men's tee-block.