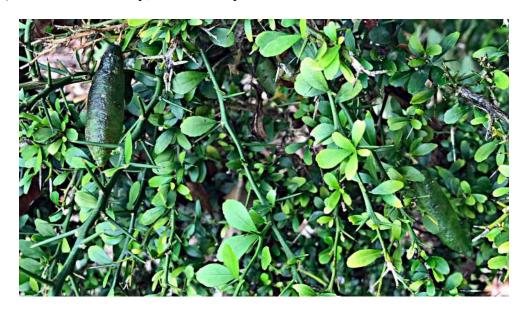

**Cousin It -** *Casuarina glauca cultivar* - planted (pJW) behind Gold 8 tee-block & Poinciana Bar garden, with close-up with fruits below.

**Curved-leaf Grevillea -** *Grevillea curviloba* - Spreading shrub planted behind Blue 7 men's tee-block.