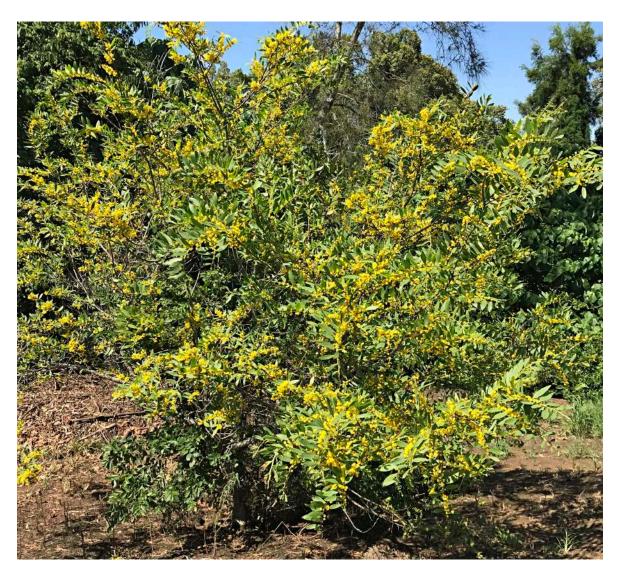

**Flat-stemmed Wattle -** *Acacia complanata* - medium shrub of Eucalypt forests planted (pJW) LHS Gold 5 green approach, with close-up below.

**Flossie Paperbark -** *Melaleuca tamarascina cv 'Flossie'* - planted (pJW) RHS Green 1 fairway near swampy area, with close-up below.