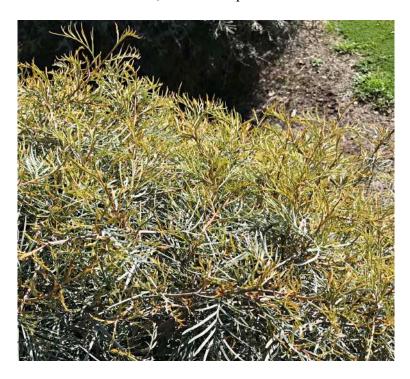

**Cousin It -** *Casuarina glauca cultivar* - planted (pJW) behind Gold 8 tee-block & Poinciana Bar garden, with close-up with fruits below.

**Curved-leaf Grevillea -** *Grevillea curviloba* - Spreading shrub planted behind Blue 7 men's tee-block.