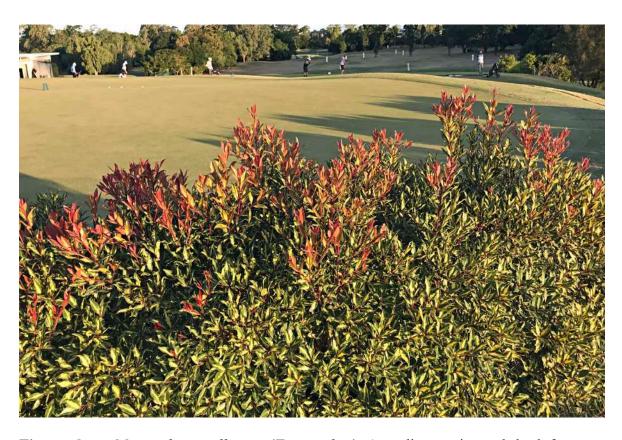

**Firecracker -** *Metrosideros collina* cv *'Firecracker'* - A medium variegated shrub from Polynesia planted behind the chipping green above the driving range.

**Firecracker Tangerine Falls -** *Russelia equisitiformis* cv 'Tangerine Falls' - low spreading shrub planted RHS Gold 4 men's tee-block.