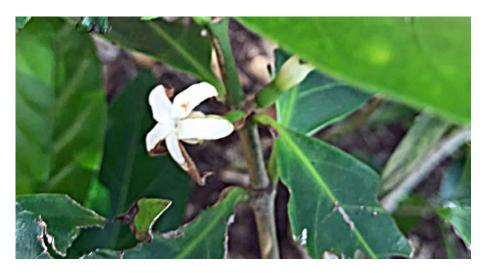

**Dwarf Mock Orange** - *Murraya paniculata cv 'Min a Min'* - planted behind Red 3 men's tee-block with close-ups provided below.

**Dwarf Oleander** - Nerium oleander cv 'Dwarf Pink' - Small shrub with poisonous latex planted in Board Car-park, with flowers close-up below.