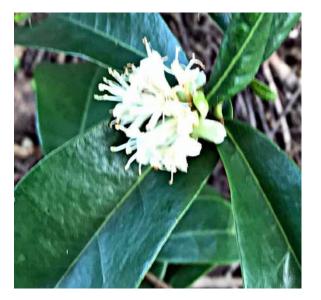

**Cousin It -** *Casuarina glauca cultivar* - planted (pJW) behind Gold 8 tee-block & Poinciana Bar garden, with close-up with fruits below.

**Curved-leaf Grevillea -** *Grevillea curviloba* - Spreading shrub planted behind Blue 7 men's tee-block.