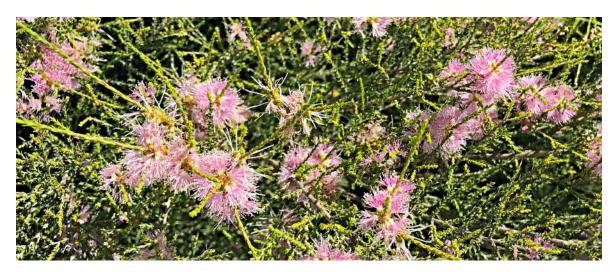

**Cousin It -** *Casuarina glauca cultivar* - planted (pJW) behind Gold 8 tee-block & Poinciana Bar garden, with close-up with fruits below.

**Curved-leaf Grevillea -** *Grevillea curviloba* - Spreading shrub planted behind Blue 7 men's tee-block.