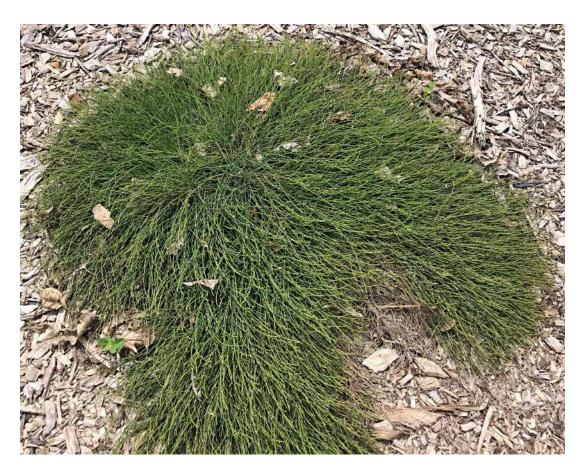

**Cousin It -** *Casuarina glauca cultivar* - planted (pJW) behind Gold 8 tee-block & Poinciana Bar garden, with close-up with fruits below.

**Curved-leaf Grevillea -** *Grevillea curviloba* - Spreading shrub planted behind Blue 7 men's tee-block.