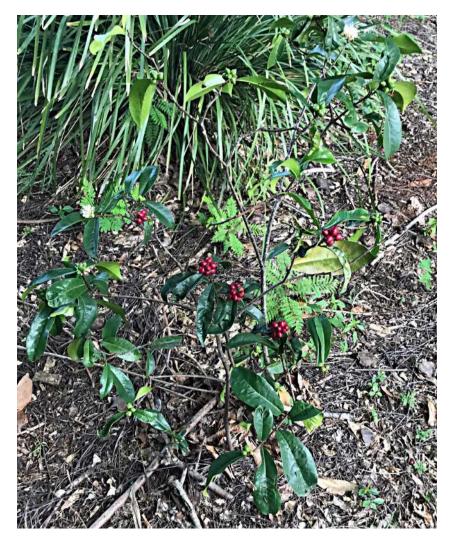

**Cousin It -** *Casuarina glauca cultivar* - planted (pJW) behind Gold 8 tee-block & Poinciana Bar garden, with close-up with fruits below.

**Curved-leaf Grevillea -** *Grevillea curviloba* - Spreading shrub planted behind Blue 7 men's tee-block.