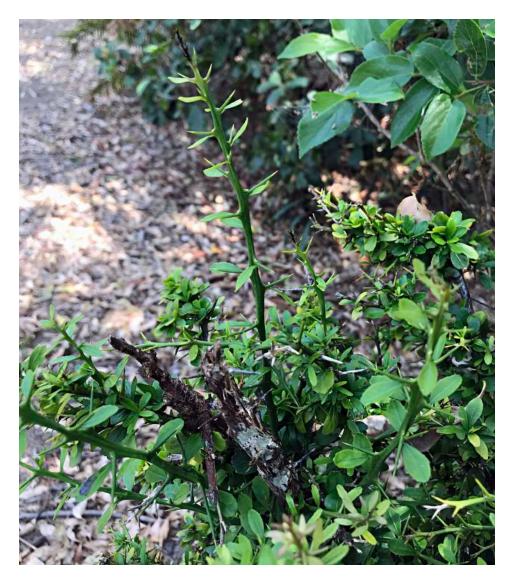

**Cousin It -** *Casuarina glauca cultivar* - planted (pJW) behind Gold 8 tee-block & Poinciana Bar garden, with close-up with fruits below.

**Curved-leaf Grevillea -** *Grevillea curviloba* - Spreading shrub planted behind Blue 7 men's tee-block.