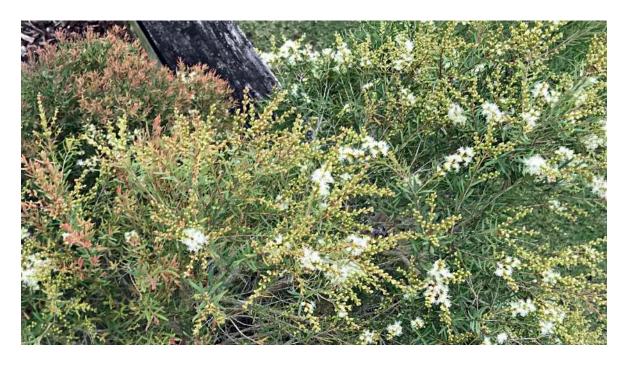

**Cousin It -** *Casuarina glauca cultivar* - planted (pJW) behind Gold 8 tee-block & Poinciana Bar garden, with close-up with fruits below.

**Curved-leaf Grevillea -** *Grevillea curviloba* - Spreading shrub planted behind Blue 7 men's tee-block.