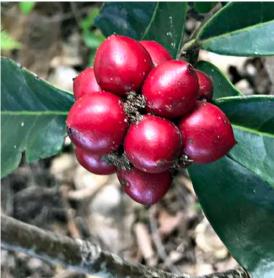

**Cousin It -** *Casuarina glauca cultivar* - planted (pJW) behind Gold 8 tee-block & Poinciana Bar garden, with close-up with fruits below.

**Curved-leaf Grevillea -** *Grevillea curviloba* - Spreading shrub planted behind Blue 7 men's tee-block.