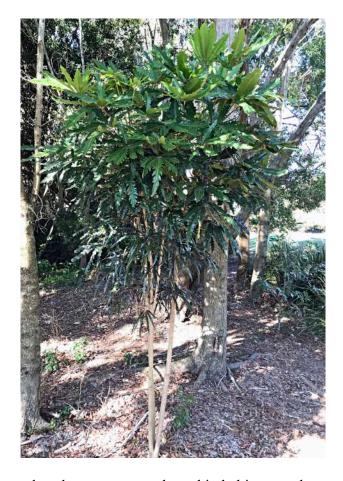

**Elliptic Yellowwood -** *Ochrosia elliptica* - North Queensland shrub planted (pJW) on RHS Green 5 fairway with close-ups of flowers and fruit provided below.

**Express Brush Cherry -** *Syzygium australe cultivar 'Express' -* Rainforest shrub planted (pJW) near maintenance compound.