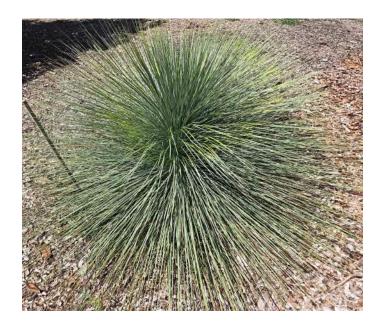

**Grasstree -** *Xanthorrhoea glauca* - RHS of IGC main entry driveway and LHS Gold 4 fairway (pJW) below.

**Grevillea Alex Pink -** *Grevillea cv 'Alex Pink'* - planted (pJW) in fron of Blue 7 men's teeblock, with clos-up below.