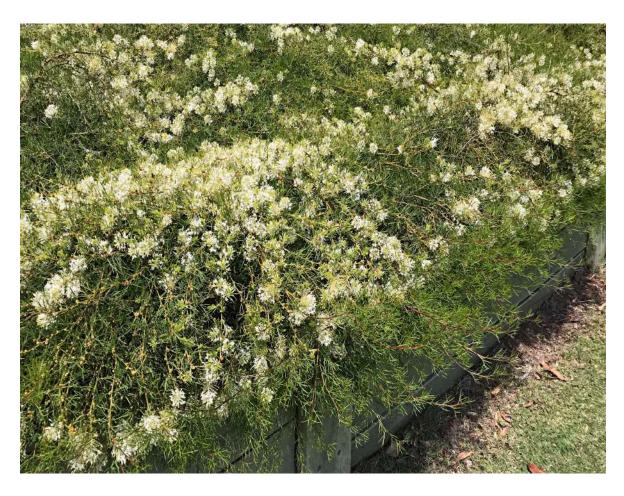

**Grasstree -** *Xanthorrhoea glauca* - RHS of IGC main entry driveway and LHS Gold 4 fairway (pJW) below.

**Grevillea Alex Pink -** *Grevillea cv 'Alex Pink'* - planted (pJW) in fron of Blue 7 men's teeblock, with clos-up below.