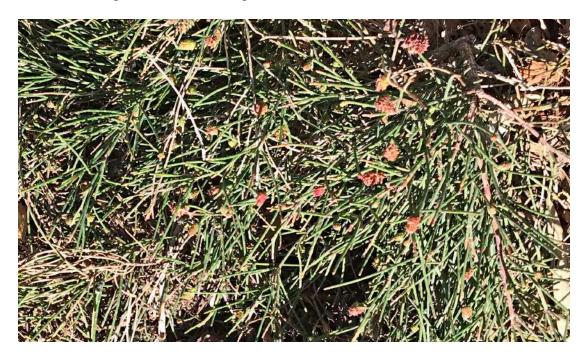

**Cousin It -** *Casuarina glauca cultivar* - planted (pJW) behind Gold 8 tee-block & Poinciana Bar garden, with close-up with fruits below.

**Curved-leaf Grevillea -** *Grevillea curviloba* - Spreading shrub planted behind Blue 7 men's tee-block.