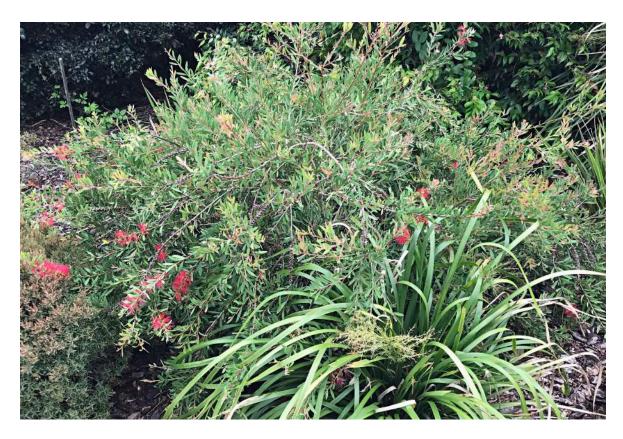

**Finger Lime -** *Citrus australasica* - Thorny Rainforest shrub with edible fruit planted (pJW) LHS Gold 7 fairway, with close-up of fruit below.

**Firebrand Bottlebrush -** *Melaleuca citrina cv. 'Firebrand'* - planted (pJW) RHS Red 5 tee-blocks, with close-up below.