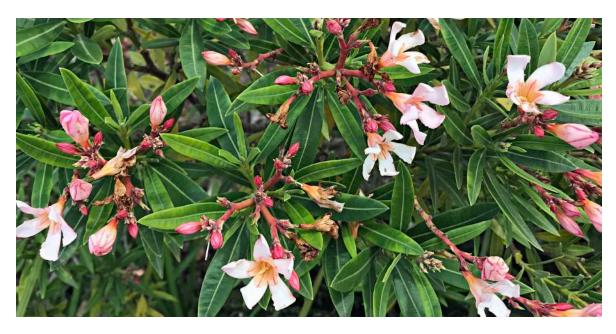

**Dwarf Mock Orange** - *Murraya paniculata cv 'Min a Min'* - planted behind Red 3 men's tee-block with close-ups provided below.

**Dwarf Oleander** - Nerium oleander cv 'Dwarf Pink' - Small shrub with poisonous latex planted in Board Car-park, with flowers close-up below.