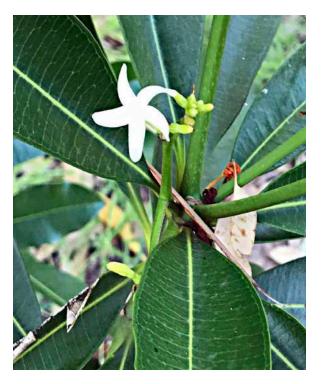

**Elliptic Yellowwood -** *Ochrosia elliptica* - North Queensland shrub planted (pJW) on RHS Green 5 fairway with close-ups of flowers and fruit provided below.

**Express Brush Cherry -** *Syzygium australe cultivar 'Express' -* Rainforest shrub planted (pJW) near maintenance compound.