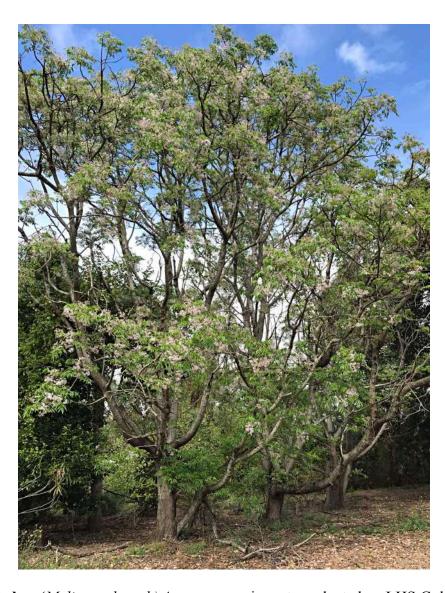

Water Gum (Tristaniopsis laurina) A young tree planted near the coaching centre.

**White Cedar** (*Melia azedarach*) A young specimen tree planted on LHS Gold 4 men's tee-block, with close-up of flowers below.