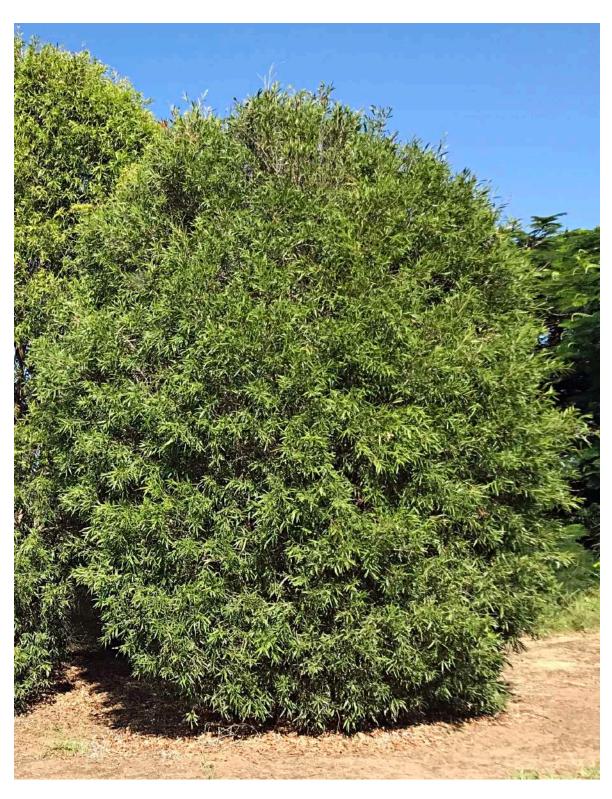

**White Sandpaper Fig** (*Ficus fraseri*) A young native fig 'volunteer' on RHS of Red 5 men's tee-block.

White Silky Oak (*Grevillea baileyana*) A handsome tree planted on RHS Gold 5 fairway, with close-up of leaf undersides below.