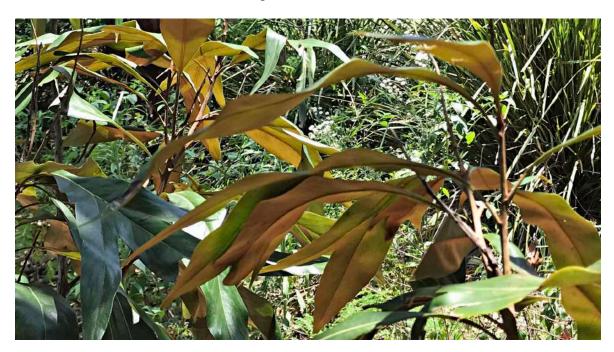

**White Sandpaper Fig** (*Ficus fraseri*) A young native fig 'volunteer' on RHS of Red 5 men's tee-block.

White Silky Oak (*Grevillea baileyana*) A handsome tree planted on RHS Gold 5 fairway, with close-up of leaf undersides below.