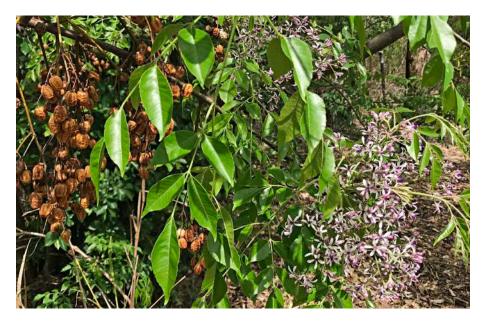

Water Gum (Tristaniopsis laurina) A young tree planted near the coaching centre.

**White Cedar** (*Melia azedarach*) A young specimen tree planted on LHS Gold 4 men's tee-block, with close-up of flowers below.