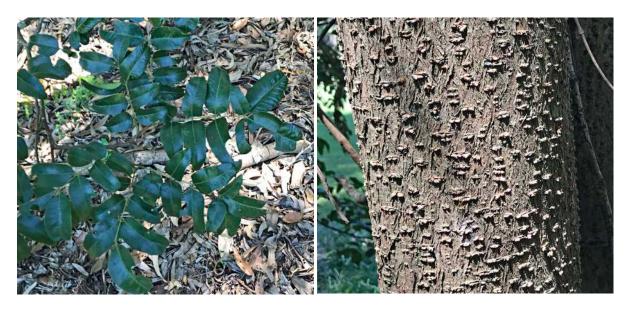

**Yellow Ash** (*Emmenosperma alphitonioides*) An attractive tree planted on LHS pathway next to the maintenance area, with close-up of leaves & fruit below.

**Yellow Shower** (*Cassia queenslandica*) A multi-trunked tree planted in the forest area on the RHS of Gold 5, with close-up of leaves and trunk with lenticels below.