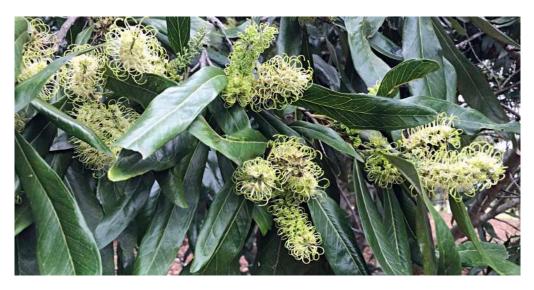

**White Tamarind** (*Elattostachys xylocarpa*) A smalltree planted on RHS Gold 5 men's tee-block.

**White Yiel Yiel** (*Grevillea hilliana*) A single tree planted on RHS Gold 8 men's teeblock, with close-up of flowers below.