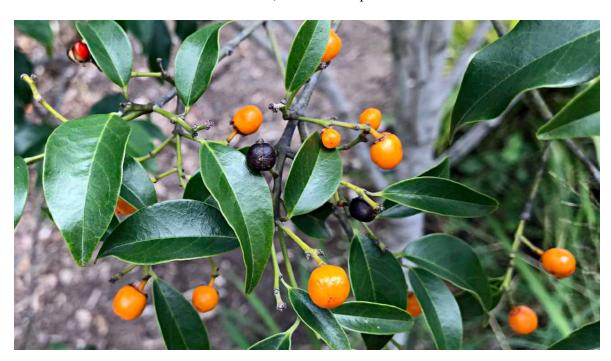

**Yellow Ash** (*Emmenosperma alphitonioides*) An attractive tree planted on LHS pathway next to the maintenance area, with close-up of leaves & fruit below.

**Yellow Shower** (*Cassia queenslandica*) A multi-trunked tree planted in the forest area on the RHS of Gold 5, with close-up of leaves and trunk with lenticels below.