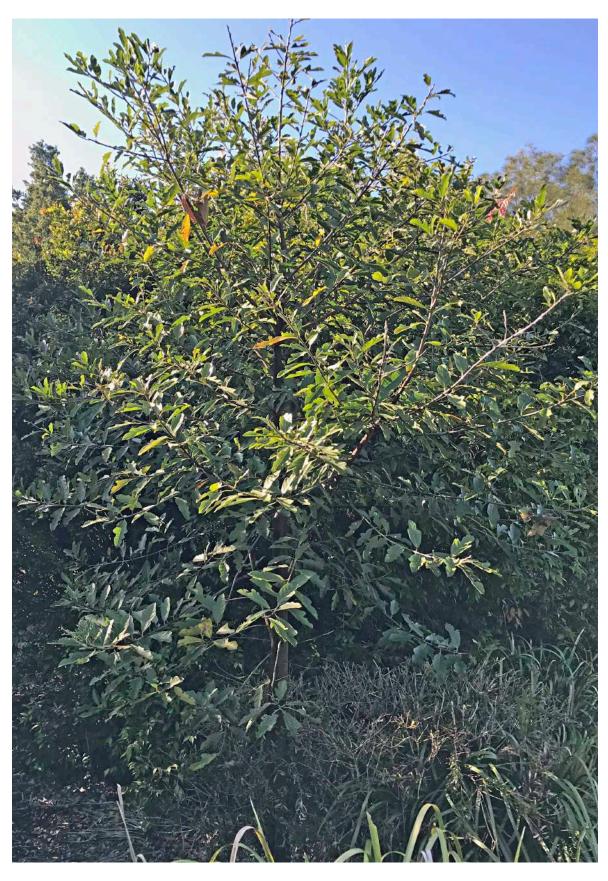

**White Sandpaper Fig** (*Ficus fraseri*) A young native fig 'volunteer' on RHS of Red 5 men's tee-block.

White Silky Oak (*Grevillea baileyana*) A handsome tree planted on RHS Gold 5 fairway, with close-up of leaf undersides below.