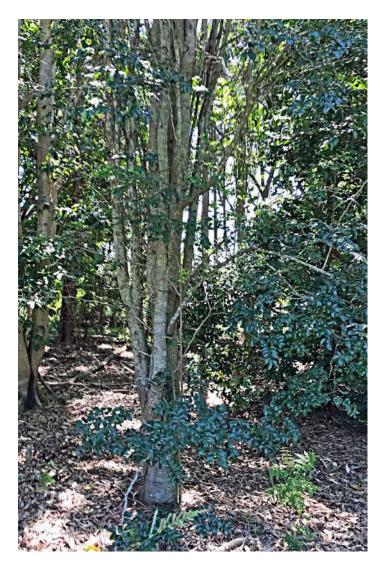

**Yellow Ash** (*Emmenosperma alphitonioides*) An attractive tree planted on LHS pathway next to the maintenance area, with close-up of leaves & fruit below.

**Yellow Shower** (*Cassia queenslandica*) A multi-trunked tree planted in the forest area on the RHS of Gold 5, with close-up of leaves and trunk with lenticels below.