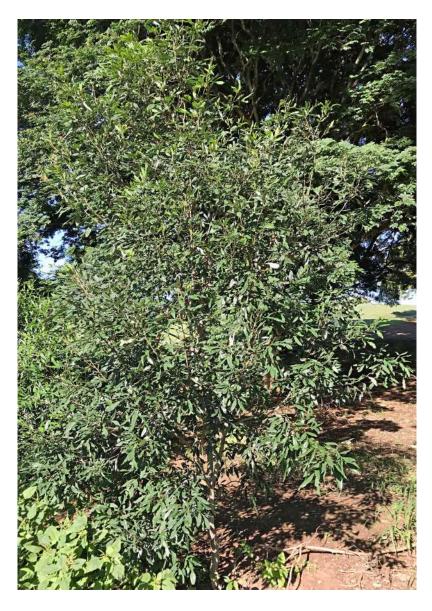

**White Tamarind** (*Elattostachys xylocarpa*) A smalltree planted on RHS Gold 5 men's tee-block.

**White Yiel Yiel** (*Grevillea hilliana*) A single tree planted on RHS Gold 8 men's teeblock, with close-up of flowers below.