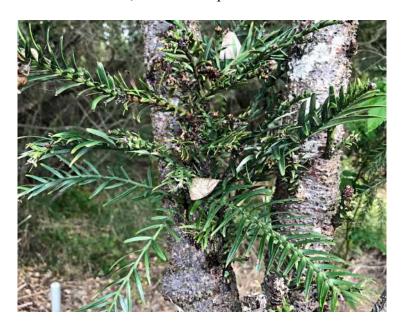

**Wild Quince** (*Guioa semiglauca*) A small tree planted on LHS Green 5 fairway, with close-up of leaves below.

Willow Bottlebrush (Melaleuca salicina) A small tree planted on RHS Green8 fairway.

**Wollemi Pine** (*Wollemia nobilis*) An interesting small tree planted on LHS Gold 6 men's tee-block, with close-up of leaves below.