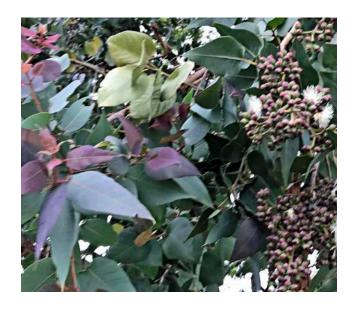

**Yellowjacket** (*Corymbia peltata*) An attractive tree planted on LHS Red 6 fairway, with close-up of leaves & flowers below.

**Yellowwood** (*Flindersia xanthoxyla*) An attractive tall tree planted on LHS Green 1 fairway.