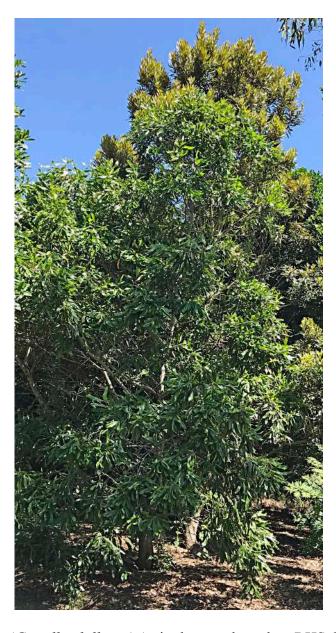

**White Sandpaper Fig** (*Ficus fraseri*) A young native fig 'volunteer' on RHS of Red 5 men's tee-block.

White Silky Oak (*Grevillea baileyana*) A handsome tree planted on RHS Gold 5 fairway, with close-up of leaf undersides below.