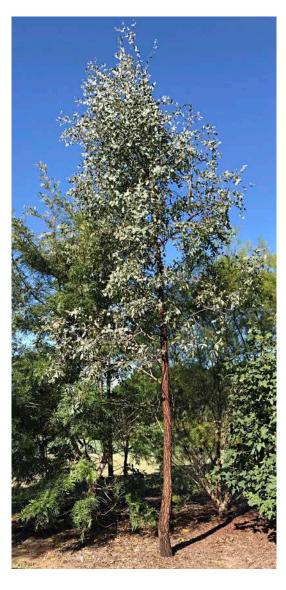

**Yellowjacket** (*Corymbia peltata*) An attractive tree planted on LHS Red 6 fairway, with close-up of leaves & flowers below.

**Yellowwood** (*Flindersia xanthoxyla*) An attractive tall tree planted on LHS Green 1 fairway.