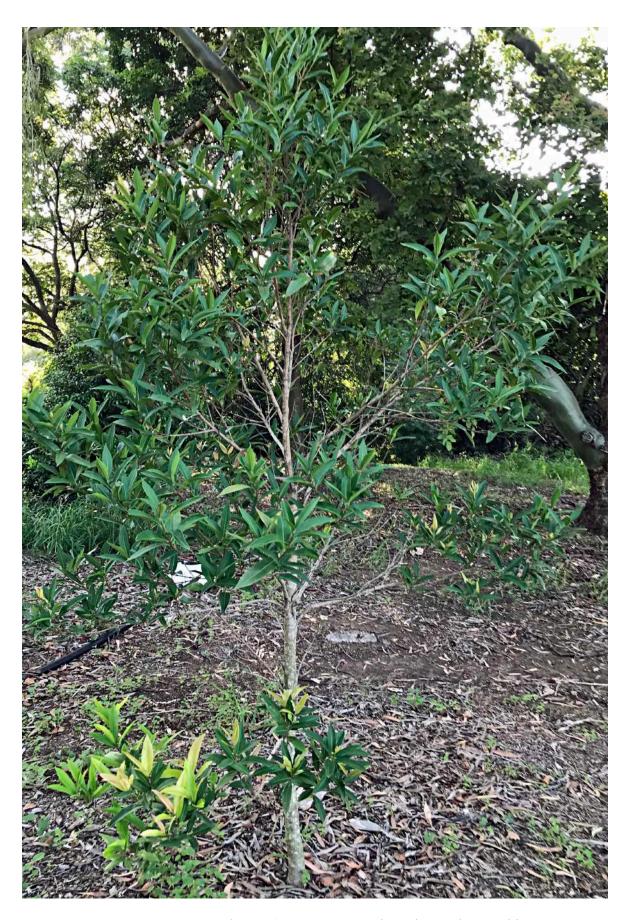

Water Gum (Tristaniopsis laurina) A young tree planted near the coaching centre.

**White Cedar** (*Melia azedarach*) A young specimen tree planted on LHS Gold 4 men's tee-block, with close-up of flowers below.