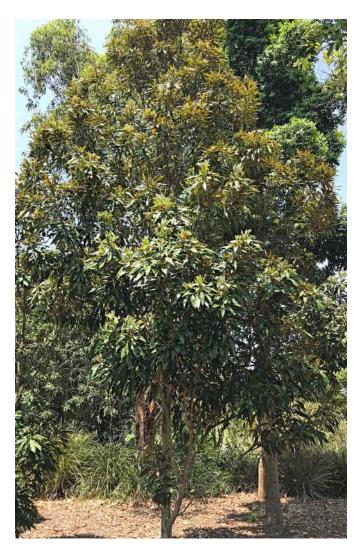

**White Sandpaper Fig** (*Ficus fraseri*) A young native fig 'volunteer' on RHS of Red 5 men's tee-block.

White Silky Oak (*Grevillea baileyana*) A handsome tree planted on RHS Gold 5 fairway, with close-up of leaf undersides below.