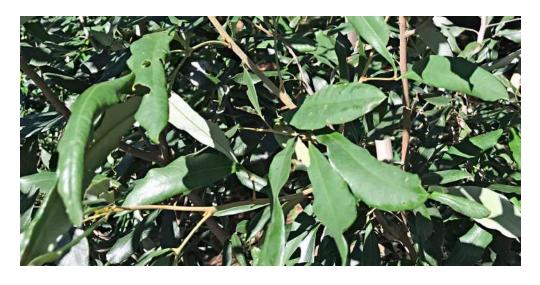

**White Sandpaper Fig** (*Ficus fraseri*) A young native fig 'volunteer' on RHS of Red 5 men's tee-block.

White Silky Oak (*Grevillea baileyana*) A handsome tree planted on RHS Gold 5 fairway, with close-up of leaf undersides below.