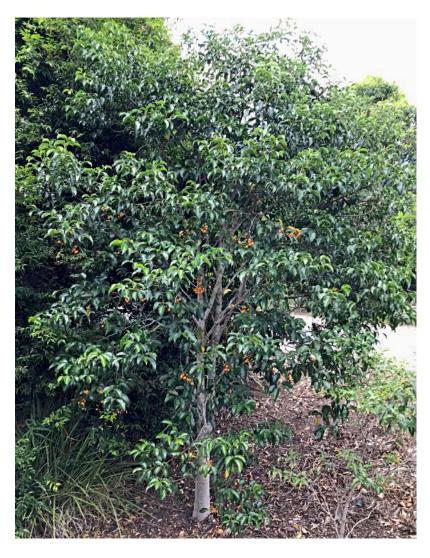

**Yellow Ash** (*Emmenosperma alphitonioides*) An attractive tree planted on LHS pathway next to the maintenance area, with close-up of leaves & fruit below.

**Yellow Shower** (*Cassia queenslandica*) A multi-trunked tree planted in the forest area on the RHS of Gold 5, with close-up of leaves and trunk with lenticels below.