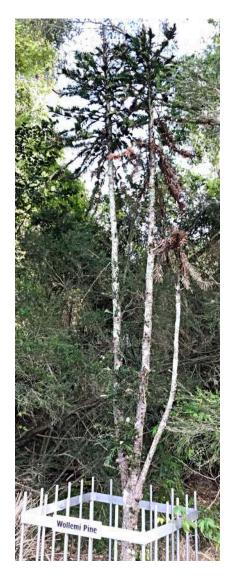

**Wild Quince** (*Guioa semiglauca*) A small tree planted on LHS Green 5 fairway, with close-up of leaves below.

Willow Bottlebrush (Melaleuca salicina) A small tree planted on RHS Green8 fairway.

**Wollemi Pine** (*Wollemia nobilis*) An interesting small tree planted on LHS Gold 6 men's tee-block, with close-up of leaves below.