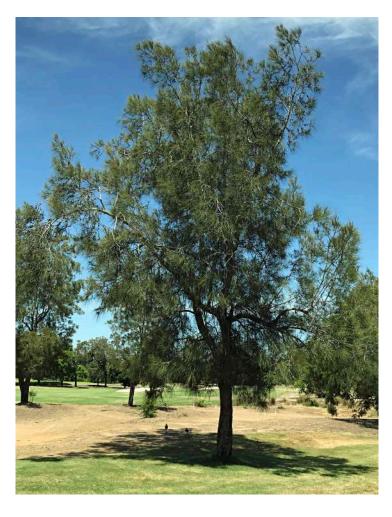

**Flame Tree** (*Brachychiton acerifolius*) A January-flowering tree planted on the LHS Blue 9, with a close-up of flowers below.

**Forest She-oak** (*Allocasuarina torulosa*) A group of trees planted on the LHS Blue 4, with a close-up of cones below.