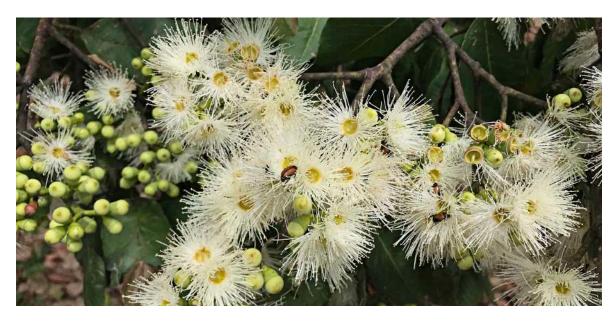

**Cadaghi** (*Corymbia torelliana*) A small group of trees on RHS Green 1 fairway, with flowers close-up below.

**Candlenut Tree** (*Aleurites moluccanus*) A small group of three trees on LHS Gold 7 fairway, with flowers and young fruits close-up below.