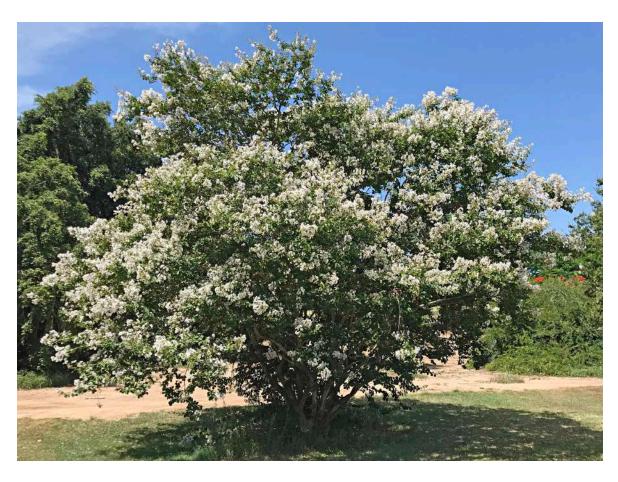

**Crape Myrtle Pink** (*Lagerstroemia indica*) A prominent row of trees defining the LHS Gold 8 between tee-block and green.

**Crape Myrtle White** (*Lagerstroemia cv acoma*) A prominent flowering tree on the LHS Gold 8 between tee-block and green.