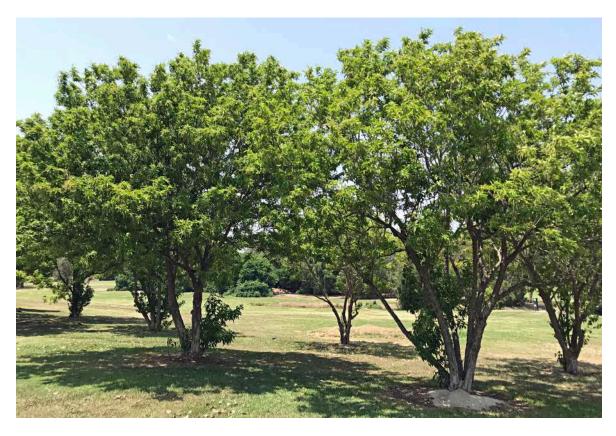

**Crape Myrtle Pink** (*Lagerstroemia indica*) A prominent row of trees defining the LHS Gold 8 between tee-block and green.

**Crape Myrtle White** (*Lagerstroemia cv acoma*) A prominent flowering tree on the LHS Gold 8 between tee-block and green.