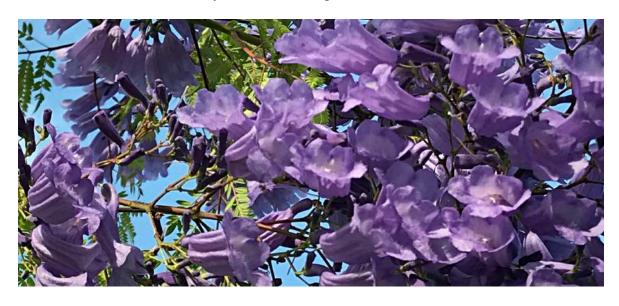

**Jacaranda** (*Jacaranda mimosiifolia*) A row of several trees between Blue 1 and 9 fairways, with a close-up of flowers below.