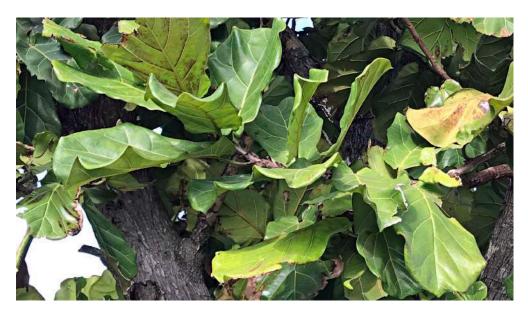

**Fiddleleaf Fig** (*Ficus lyrata*) A group of three trees planted on the LHS Green 9 fairway approaching the green, with close-up of leaves below.

**Fiddlewood** (*Citharexylum spinosum*) A small group of trees planted on the RHS Blue 1, with close-up of leaves & flower buds below.