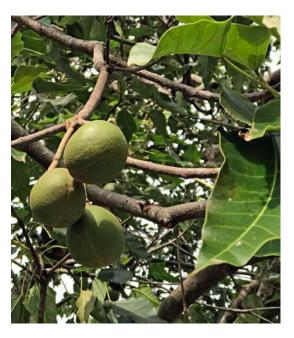

**Black Bean** (*Castanospermum australe*) A small group of trees behind the Red 3 green, with flower close-up below.

**Broad-leaved Fig** (*Ficus platypoda*) A small group of trees on RHS Green 4 fairway, with fruit and leaves close-up below.