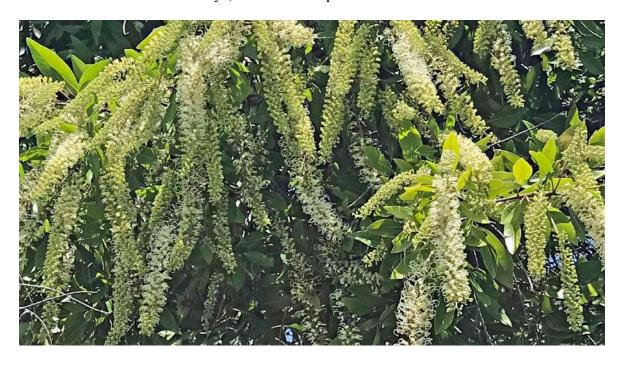

**Cadaghi** (*Corymbia torelliana*) A small group of trees on RHS Green 1 fairway, with flowers close-up below.

**Candlenut Tree** (*Aleurites moluccanus*) A small group of three trees on LHS Gold 7 fairway, with flowers and young fruits close-up below.