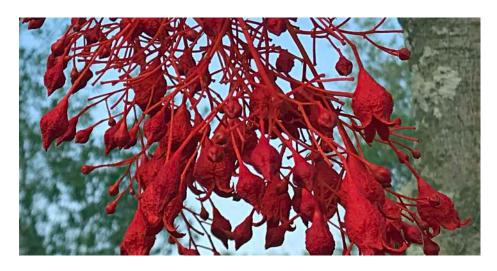

**Flame Tree** (*Brachychiton acerifolius*) A January-flowering tree planted on the LHS Blue 9, with a close-up of flowers below.

**Forest She-oak** (*Allocasuarina torulosa*) A group of trees planted on the LHS Blue 4, with a close-up of cones below.