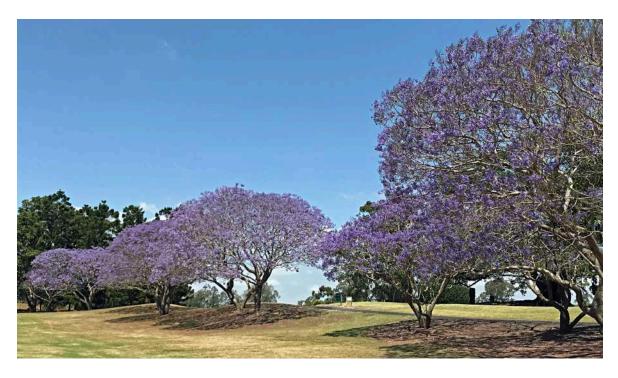

**Jacaranda** (*Jacaranda mimosiifolia*) A row of several trees between Blue 1 and 9 fairways, with a close-up of flowers below.