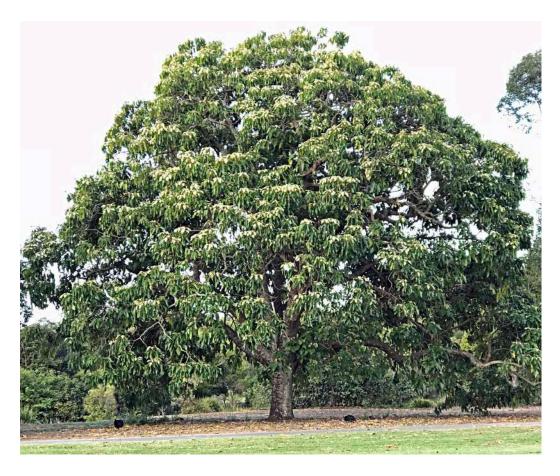

**Black Bean** (*Castanospermum australe*) A small group of trees behind the Red 3 green, with flower close-up below.

**Broad-leaved Fig** (*Ficus platypoda*) A small group of trees on RHS Green 4 fairway, with fruit and leaves close-up below.