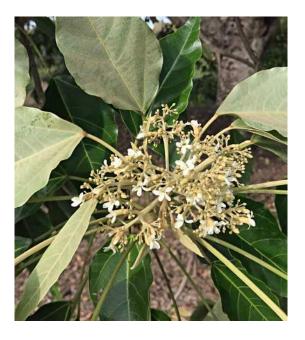

**Black Bean** (*Castanospermum australe*) A small group of trees behind the Red 3 green, with flower close-up below.

**Broad-leaved Fig** (*Ficus platypoda*) A small group of trees on RHS Green 4 fairway, with fruit and leaves close-up below.