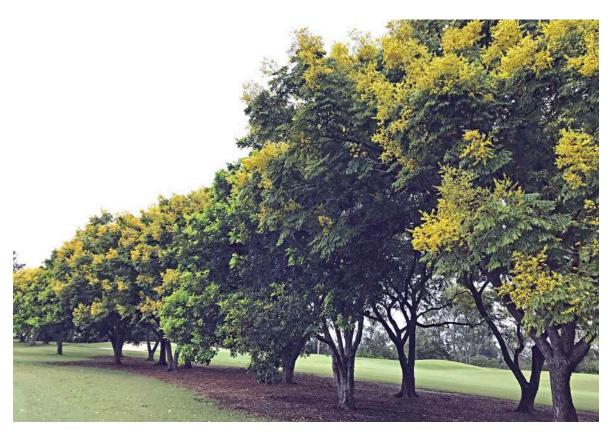

**Golden Rain Tree** (*Koelreuteria elegans*) A row of trees planted between Gold 2 and 3 fairways, with a close-up of flowers below.

**Ivory Curl flower** (*Buckinghamia calsissima*) A tree planted on the RHS of Gold 7 fairways, with a close-up of flowers below.