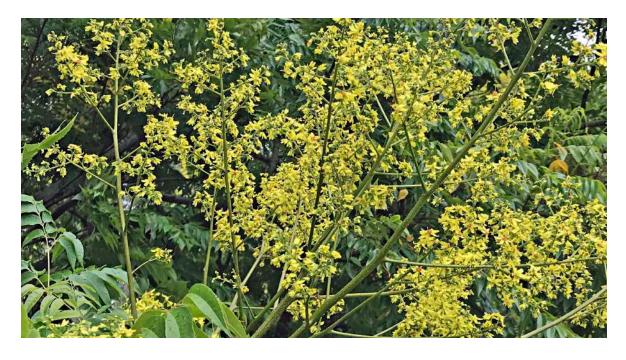

**Golden Rain Tree** (*Koelreuteria elegans*) A row of trees planted between Gold 2 and 3 fairways, with a close-up of flowers below.

**Ivory Curl flower** (*Buckinghamia calsissima*) A tree planted on the RHS of Gold 7 fairways, with a close-up of flowers below.