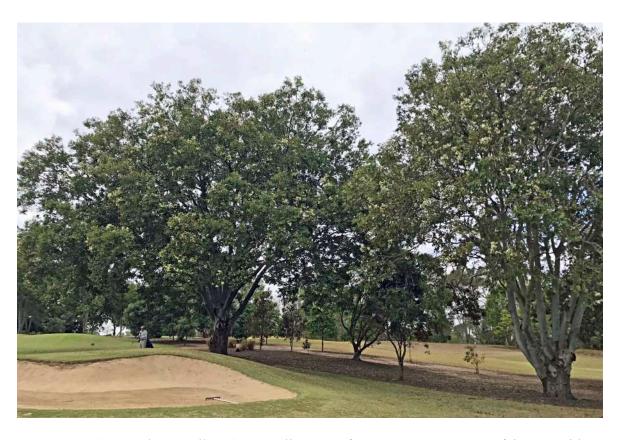

**Cadaghi** (*Corymbia torelliana*) A small group of trees on RHS Green 1 fairway, with flowers close-up below.

**Candlenut Tree** (*Aleurites moluccanus*) A small group of three trees on LHS Gold 7 fairway, with flowers and young fruits close-up below.