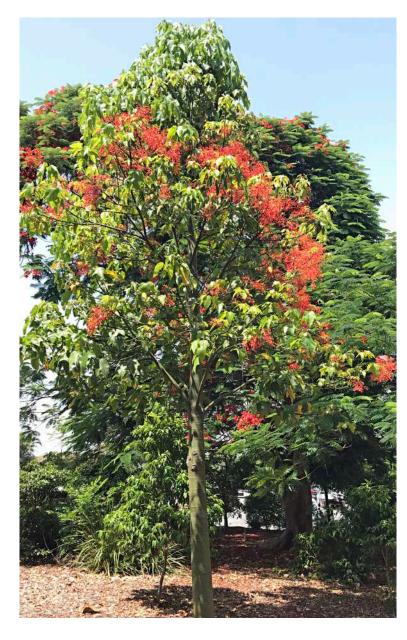

**Flame Tree** (*Brachychiton acerifolius*) A January-flowering tree planted on the LHS Blue 9, with a close-up of flowers below.

**Forest She-oak** (*Allocasuarina torulosa*) A group of trees planted on the LHS Blue 4, with a close-up of cones below.