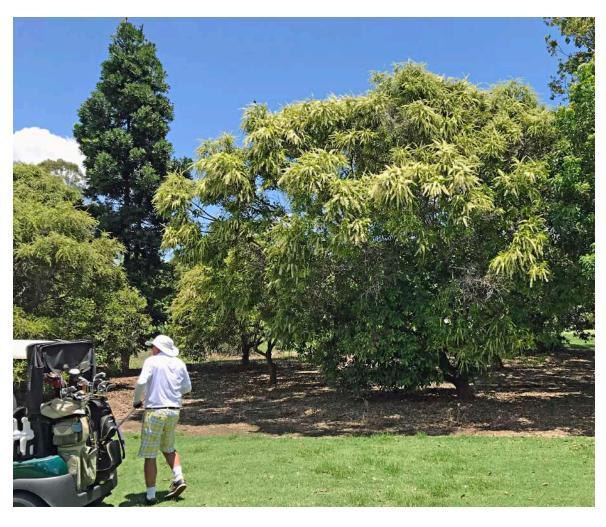

**Cadaghi** (*Corymbia torelliana*) A small group of trees on RHS Green 1 fairway, with flowers close-up below.

**Candlenut Tree** (*Aleurites moluccanus*) A small group of three trees on LHS Gold 7 fairway, with flowers and young fruits close-up below.