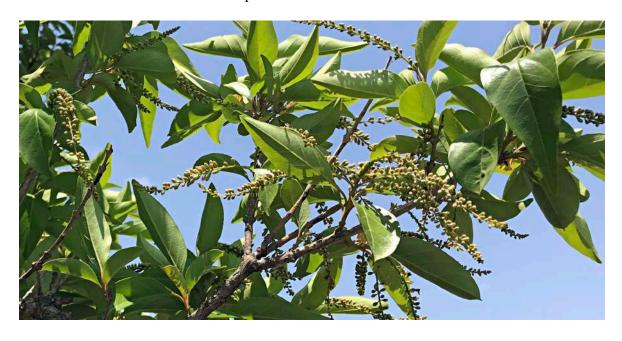

**Cadaghi** (*Corymbia torelliana*) A small group of trees on RHS Green 1 fairway, with flowers close-up below.

**Candlenut Tree** (*Aleurites moluccanus*) A small group of three trees on LHS Gold 7 fairway, with flowers and young fruits close-up below.