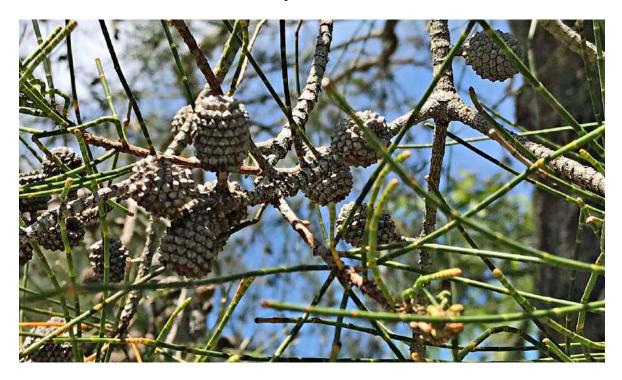

**Flame Tree** (*Brachychiton acerifolius*) A January-flowering tree planted on the LHS Blue 9, with a close-up of flowers below.

**Forest She-oak** (*Allocasuarina torulosa*) A group of trees planted on the LHS Blue 4, with a close-up of cones below.