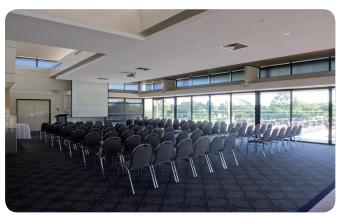

## **ROOM HIRE**

Each seminar room overlooks the greens and fairways of our championship golf course.

Couple that with full length windows for maximum natural lighting and your delegates will enjoy a relaxed and welcoming atmosphere.

#### The Fairways Room

Theatre Style: 90 pax Classroom Style: 60 pax U Shaped: 30 pax

Workshop/Cabaret: 80 pax

Price: \$600 per day

#### The Terrace Room

Theatre Style: 180 pax Classroom Style: 100 pax

U Shaped: 40 pax

Workshop/Cabaret: 100 pax

Price: \$600 per day