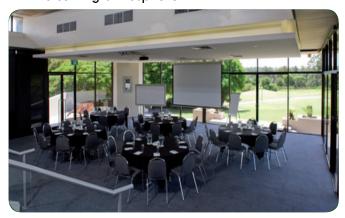

## **ROOM HIRE**

Each seminar room overlooks the greens and fairways of our championship golf course.

Couple that with full length windows for maximum natural lighting and your delegates will enjoy a relaxed and welcoming atmosphere.

#### The Fairways Room

Theatre Style: 90 pax Classroom Style: 60 pax U Shaped: 30 pax

Workshop/Cabaret: 80 pax

Price: \$600 per day

#### The Terrace Room

Theatre Style: 180 pax Classroom Style: 100 pax

U Shaped: 40 pax

Workshop/Cabaret: 100 pax

Price: \$600 per day