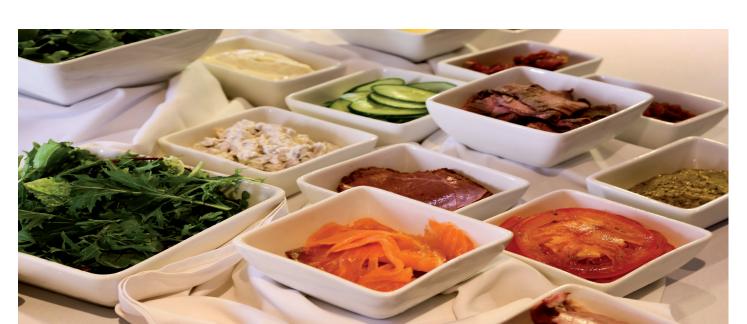

#### Lunch - make your own sandwich stations

A selection of focacia, panini, baguettes and fresh sliced breads
Moroccan sliced chicken breast
Hungarian salami
Roast beef
Leg ham from the bone
Smoked salmon
Marinated vegetables with feta cheese
Slices of tasty cheese
Rocket, mesclun and baby spinach
Tomato relish, seeded mustard, mustard pickles,

#### Make your own sandwich stations

A selection of focacia, panini, baguettes and fresh sliced breads Moroccan sliced chicken breast Hungarian salami Roast beef

#### \$27.50 per person

Leg ham from the bone
Smoked salmon
Marinated vegetables with feta cheese
Slices of tasty cheese
Rocket, mesclun and baby spinach
Tomato relish, seeded mustard, mustard pickles, chive aioli and basil pesto